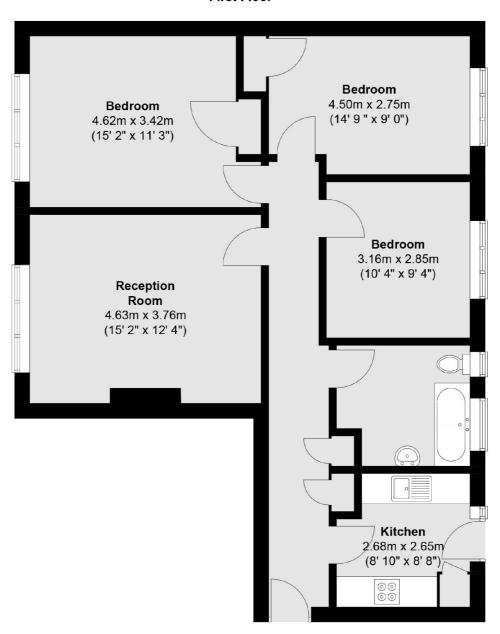

## STREATHAM HIGH ROAD, SW16

£395,000

- Mansion flat
- Three bedrooms
- Large square footage
- Central location
- Opposite Streatham Hill Station
- Energy rating: D









## ABOUT THE HOME

A well presented three bedroom mansion flat situated in the heart of Streatham touching distance from Streatham Hill Station.

Streatleigh Court is a popular development, set on the corner of Leigham Court Road and Streatham High Road offering easy access to both Streatham Hill Station and the local amenities.











## First Floor



Total area (approx.): 80.4 sq. m (865 sq. ft)

## **JACKSONS STREATHAM**

1-3 De Montfort Parade, Streatham High Road, Sales: 020 8487 3179 Lettings: 020 8487 3180

Energy Rating: We aim to make our particulars both accurate and reliable. However they are not guaranteed; nor do they form part of an offer or contract. If you require clarification on any points then please contact us, especially if you're traveling some distance to view. Please note that appliances and heating systems have not been tested and therefore no warranties can be given as to their good working order.