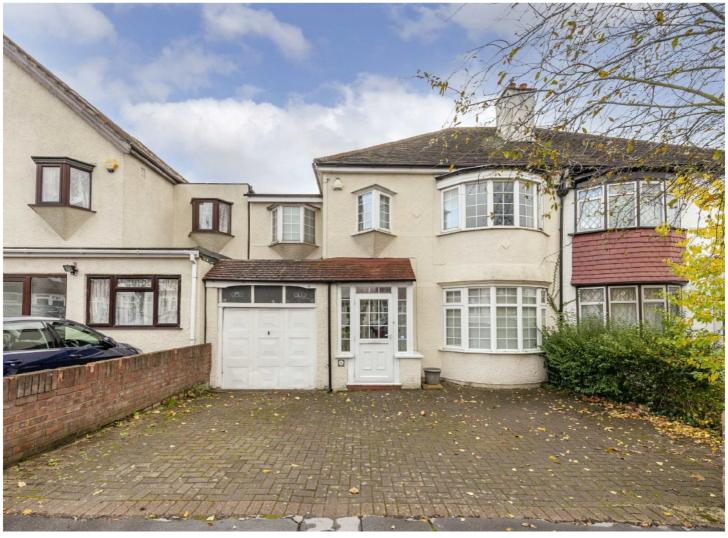

## MARYLAND ROAD, CR7

£750,000

- Five Bedrooms with Study Room
- Good Condition
- Garage

- Freehold
- Large South Facing Garden
- Potential To Extend

## ABOUT THE HOME

A well-maintained five bedroom house situated on a quiet residential road. This property has potential to extend and boasts a very large south facing garden.

Maryland Road is situated just off Green Lane with access to numerous bus routes to the City and Norbury Station. Residents have easy access to a number of local amenities and direct access to Biggin Wood through the rear garden, and with close proximity to the Rookery.