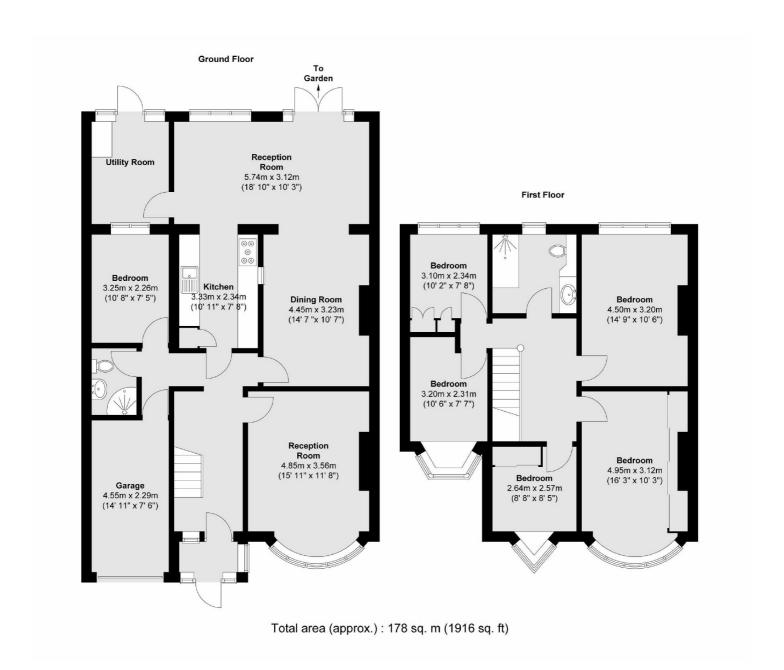

## MARYLAND ROAD, CR7

£750,000

- Five Bedrooms with Study Room
- Good Condition
- Garage

- Freehold
- Large South Facing Garden
- Potential To Extend

## ABOUT THE HOME

A well-maintained five bedroom house situated on a quiet residential road. This property has potential to extend and boasts a very large south facing garden.

Maryland Road is situated just off Green Lane with access to numerous bus routes to the City and Norbury Station. Residents have easy access to a number of local amenities and direct access to Biggin Wood through the rear garden, and with close proximity to the Rookery.