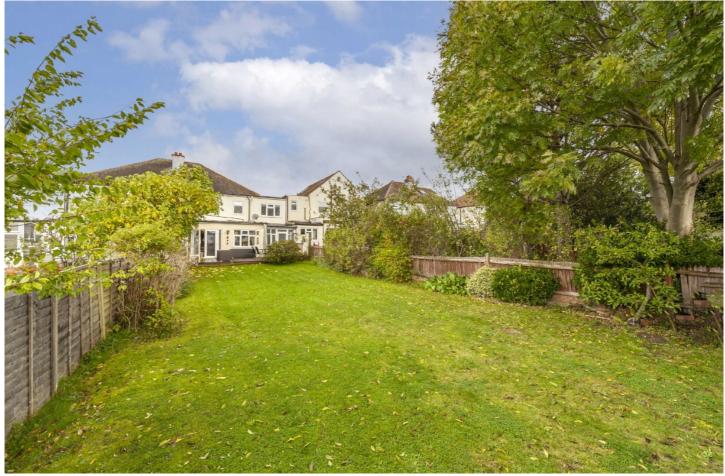

## MARYLAND ROAD, CR7

£750,000

- Five Bedrooms with Study Room
- Good Condition
- Garage

- Freehold
- Large South Facing Garden
- Potential To Extend

## ABOUT THE HOME

A well-maintained five bedroom house situated on a quiet residential road. This property has potential to extend and boasts a very large south facing garden.

Maryland Road is situated just off Green Lane with access to numerous bus routes to the City and Norbury Station. Residents have easy access to a number of local amenities and direct access to Biggin Wood through the rear garden, and with close proximity to the Rookery.