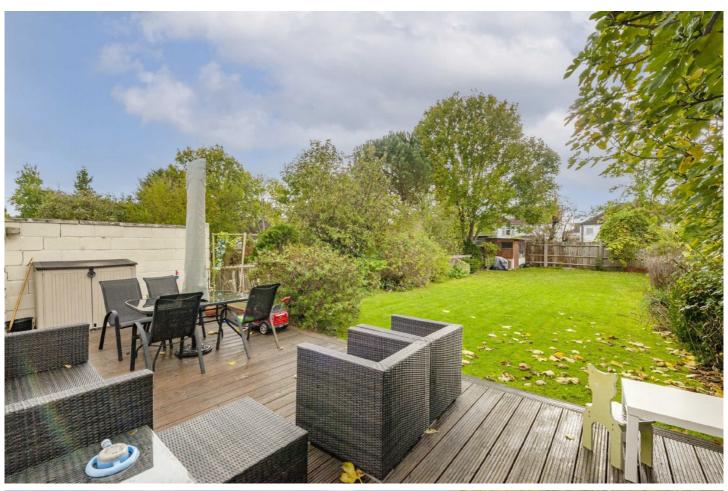

## MARYLAND ROAD, CR7

£750,000

- Five Bedrooms with Study Room
- Good Condition
- Garage

- Freehold
- Large South Facing Garden
- Potential To Extend

## ABOUT THE HOME

A well-maintained five bedroom house situated on a quiet residential road. This property has potential to extend and boasts a very large south facing garden.

Maryland Road is situated just off Green Lane with access to numerous bus routes to the City and Norbury Station. Residents have easy access to a number of local amenities and direct access to Biggin Wood through the rear garden, and with close proximity to the Rookery.