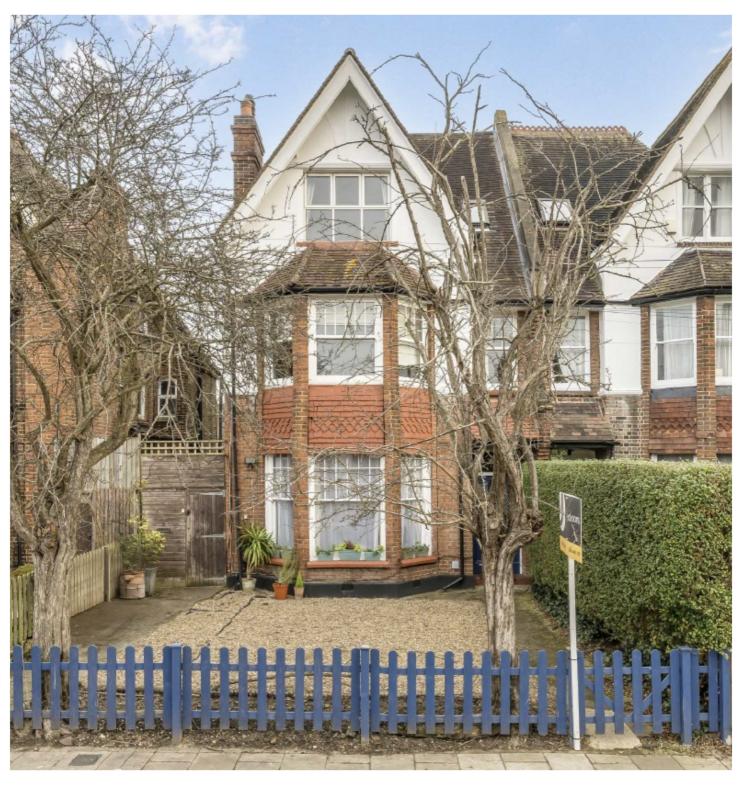

## CONYERS ROAD, SW16

£495,000

- Communal garden
- Two bedrooms
- Good condition

- Second floor
- Central location
- Energy rating: D

## ABOUT THE HOME

A Victorian first floor flat located on a popular road in the centre of Streatham. The property has been well maintained by the current owners, the flat also has a well maintained communal garden.

Located close to Streatham and Streatham Common train stations, there are numerous services into London Bridge and London Victoria. The green expanses of Tooting Bec Common is nearby, as is central Streatham with cafés, shops, bars and restaurants.