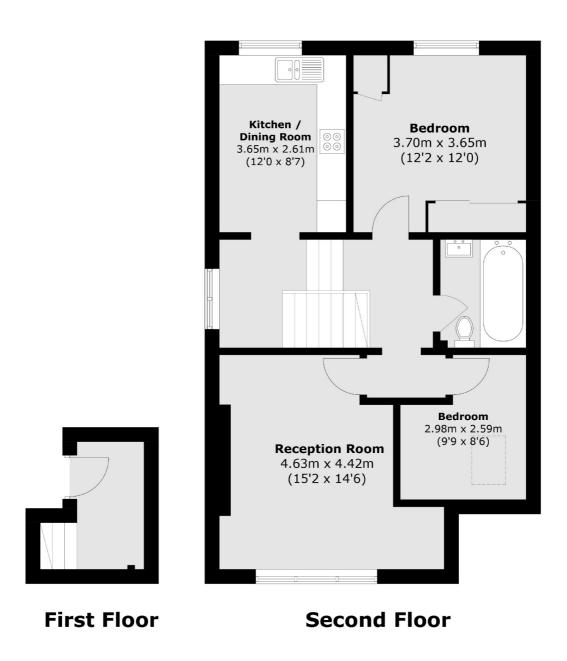

## CONYERS ROAD, SW16

£495,000

- Communal garden
- Two bedrooms
- Good condition

- Second floor
- Central location
- Energy rating: D











## ABOUT THE HOME

A Victorian first floor flat located on a popular road in the centre of Streatham. The property has been well maintained by the current owners, the flat also has a well maintained communal garden.

Located close to Streatham and Streatham Common train stations, there are numerous services into London Bridge and London Victoria. The green expanses of Tooting Bec Common is nearby, as is central Streatham with cafés, shops, bars and restaurants.













Total area (approx.): 69.0 sq. m (742.7 sq. ft)

## JACKSONS STREATHAM

1-3 De Montfort Parade, Streatham High Road, Sales: 020 8487 3179 Lettings: 020 8487 3180

Energy Rating: D We aim to make our particulars both accurate and reliable. However they are not guaranteed; nor do they form part of an offer or contract. If you require clarification on any points then please contact us, especially if you're traveling some distance to view. Please note that appliances and heating systems have not been tested and therefore no warranties can be given as to their good working order.