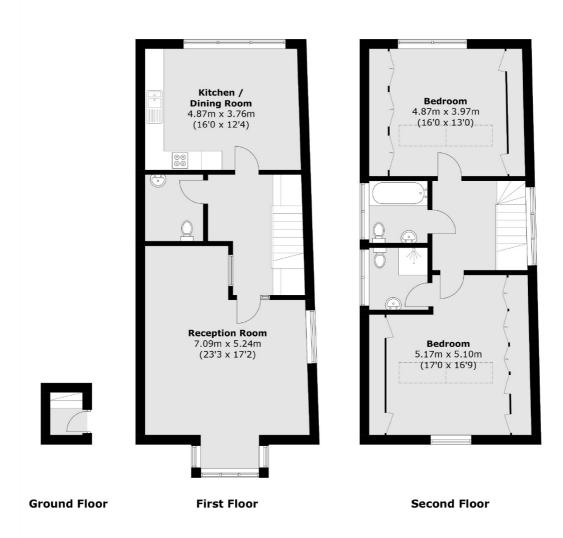

## WOODFIELD AVENUE, SW16

£695,000

- Eco Build
- Two bedrooms
- Three bathrooms
- Off-street parking
- Private garden
- Energy rating: B











## ABOUT THE HOME

A spacious split level first and second floor maisonette on a popular road in Streatham Hill. The property is an Eco Build and benefits from a private garden and is sold with no onward chain.

The property is a two minute walk to the green open spaces of Tooting Bec Common and within easy walking distance of Balham mainline and underground station. Residents have easy access to a range of amenities including a number of independent shops, bars and restaurants of both Balham and Streatham High Road.













Total area (approx.): 127.3 sq. m (1370.1 sq. ft)

## **JACKSONS STREATHAM**

1-3 De Montfort Parade, Streatham High Road, Sales: 020 8487 3179 Lettings: 020 8487 3180

Energy Rating: B We aim to make our particulars both accurate and reliable. However they are not guaranteed; nor do they form part of an offer or contract. If you require clarification on any points then please contact us, especially if you're traveling some distance to view. Please note that appliances and heating systems have not been tested and therefore no warranties can be given as to their good working order.