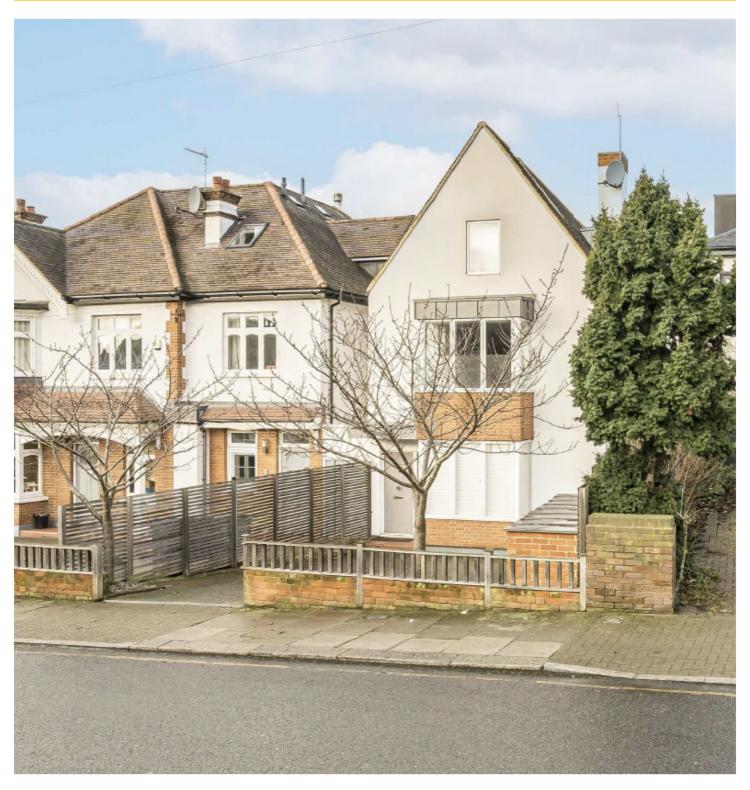

## WOODFIELD AVENUE, SW16

£695,000

- Eco Build
- Two bedrooms
- Three bathrooms
- Off-street parking
- Private garden
- Energy rating: B

## ABOUT THE HOME

A spacious split level first and second floor maisonette on a popular road in Streatham Hill. The property is an Eco Build and benefits from a private garden and is sold with no onward chain.

The property is a two minute walk to the green open spaces of Tooting Bec Common and within easy walking distance of Balham mainline and underground station. Residents have easy access to a range of amenities including a number of independent shops, bars and restaurants of both Balham and Streatham High Road.