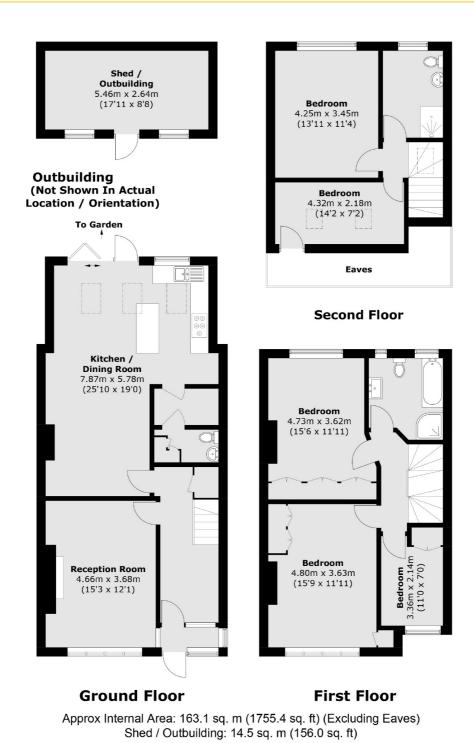

## PENDENNIS ROAD, SW16

£1,100,000

- Five bedrooms
- Two bathrooms
- Extended & modernised
- Off street parking
- Outstanding schools nearby
- Energy rating: C

## ABOUT THE HOME

A charming five bedroom family home located on a popular residential road in Streatham Hill. The property has been extended and modernised by the current owners creating a space ideal for modern day living.