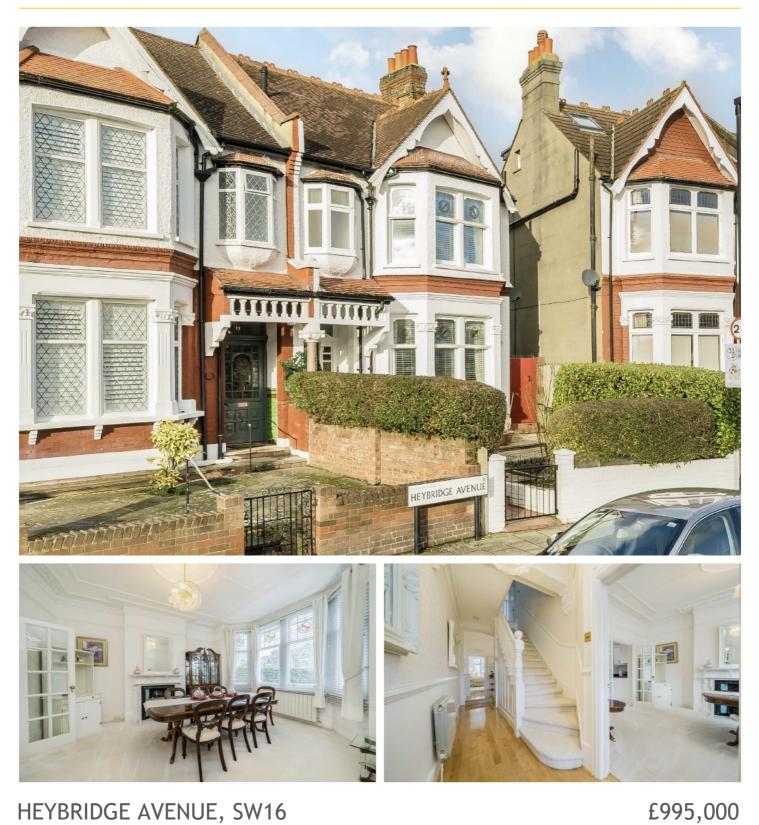

## HEYBRIDGE AVENUE, SW16

- Four Bedrooms
- Semi-detached
- Edwardian House
- Sough After Road
- Close to Streatham Common
- Energy rating: D

## ABOUT THE HOME

A charming four bedroom Edwardian family home on one of the areas most sought after roads close to Streatham Common and the Rookery.

Situated on a sought after residential road in the heart of Streatham Common, this property is ideally located within close proximity to the social hub of Streatham High Road. These include; numerous bars, independent coffee shops, restaurants, several large supermarkets, and leisure centre. Commuters are able to access London Bridge, Blackfriars and Victoria with swift services from the two local railway stations and regular bus routes to Brixton Underground.