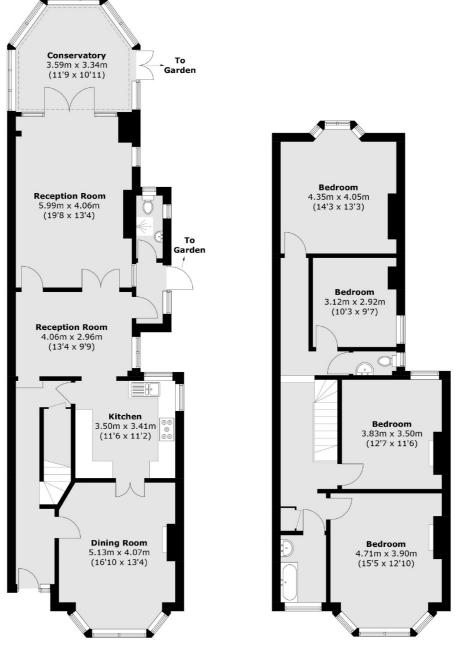

Jacksons

**Ground Floor** 

First Floor

Total area (approx.): 182.4 sq. m (1,963.4 sq. ft)