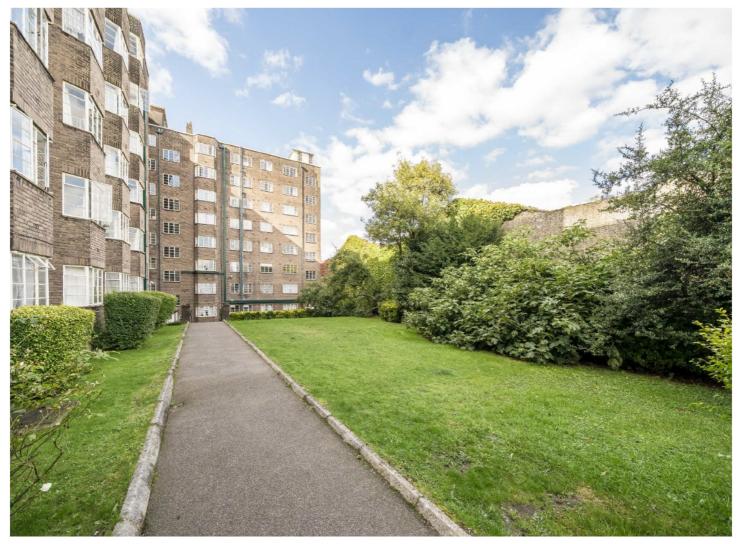

CORNER FIELDE, SW2

£250,000

- Spacious flat
- Requiring refurbishment
- Chain free

- Cash buyers
- Great location
- Energy rating: C

Total area (approx.): 63.4 sq. m (682.4 sq. ft)