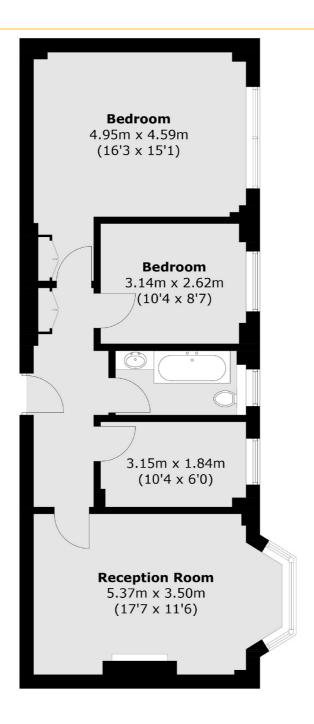

CORNER FIELDE, SW2

£250,000

- Spacious flat
- Requiring refurbishment
- Chain free

- Cash buyers
- Great location
- Energy rating: C

Total area (approx.): 63.4 sq. m (682.4 sq. ft)