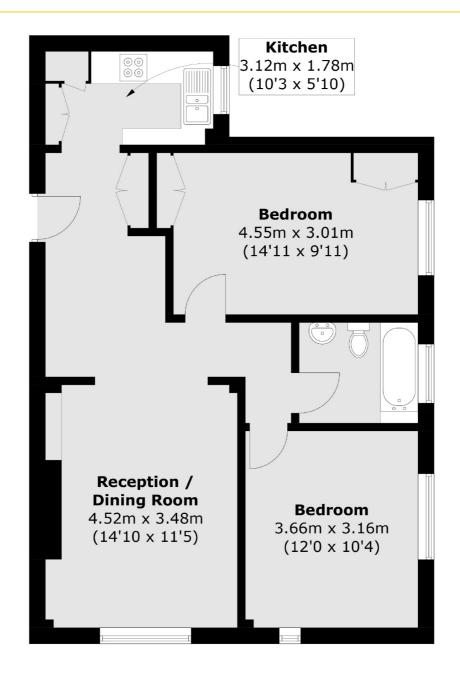

## STREATHAM HIGH ROAD, SW16

£425,000

- Victorian mansion flat
- Two double bedrooms
- Excellent condition
- Close to Tooting Bec common
- Communal Garden
- Energy rating: C









## ABOUT THE HOME

A two bedroom Victorian Mansion Flat. This property is in excellent condition, has two double bedrooms and is in a central location, providing great access to transport links. The property further benefits from a communal garden, and parking for motorcycles & mopeds

The High is located on Streatham High Road and is close to Streatham Hill train station, offering regular services in to London Victoria via Balham and Clapham Junction. There are also numerous buses to Central London via Brixton. Extensive shopping options are also close by.













Total area (approx.): 67.3 sq. m (724.4 sq. ft)

## **JACKSONS STREATHAM**

1-3 De Montfort Parade, Streatham High Road, Sales: 020 8487 3179 Lettings: 020 8487 3180

Energy Rating: C We aim to make our particulars both accurate and reliable. However they are not guaranteed; nor do they form part of an offer or contract. If you require clarification on any points then please contact us, especially if you're traveling some distance to view. Please note that appliances and heating systems have not been tested and therefore no warranties can be given as to their good working order.