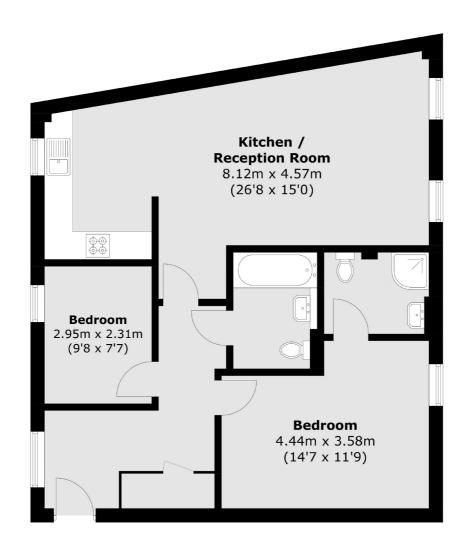

## **Second Floor**

Total area (approx.): 75.6 sq. m (813.7 sq. ft)

Jacksons Streatham 1-3 De Montfort Parade Streatham High Road Streatham London SW16 1BU

Energy Rating: We aim to make our particulars both accurate and reliable. However they are not guaranteed; nor do they form part of an offer or contract. If you require clarification on any points then please contact us, especially if you're traveling some distance to view. Please note that appliances and heating systems have not been tested and therefore no warranties can be given as to their good working order.