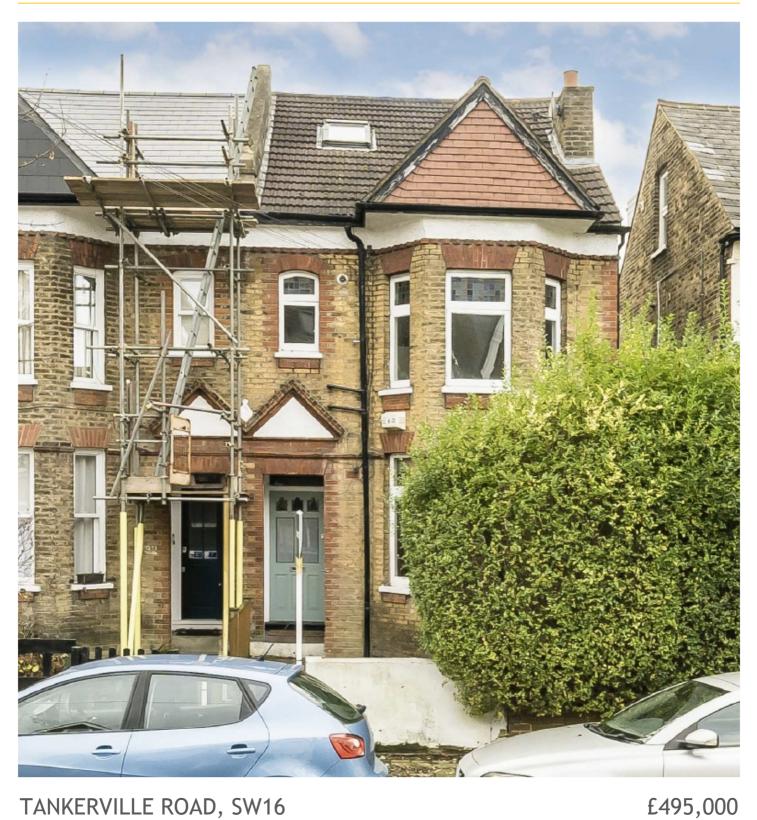

## TANKERVILLE ROAD, SW16

- Victorian conversion flat
- Two double bedrooms
- Great condition

- Great proximity to transport
- Garden
- Energy rating: D

## ABOUT THE HOME

A well-presented Victorian two bedroom ground floor garden flat. The property benefits from a garden and is well situated for access to multiple train stations including Streatham Common and Streatham Station with direct access into central London.