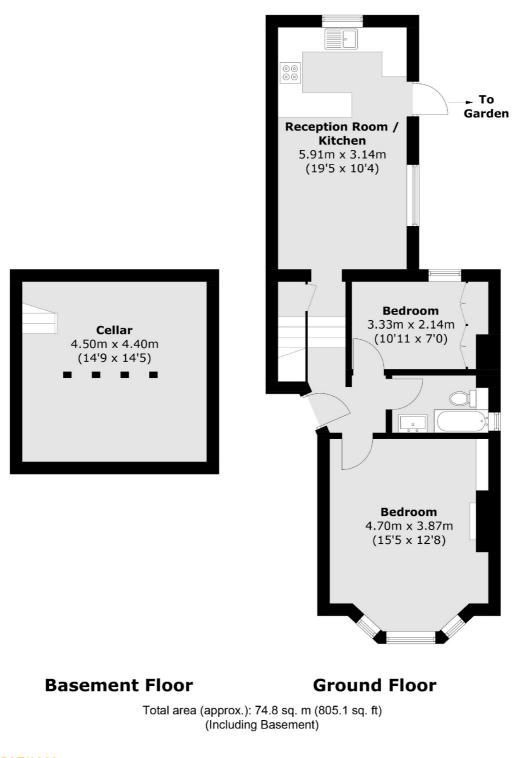

## TANKERVILLE ROAD, SW16

- Victorian conversion flat
- Two double bedrooms
- Great condition

- Great proximity to transport
- Garden
- Energy rating: D

## ABOUT THE HOME

A well-presented Victorian two bedroom ground floor garden flat. The property benefits from a garden and is well situated for access to multiple train stations including Streatham Common and Streatham Station with direct access into central London.