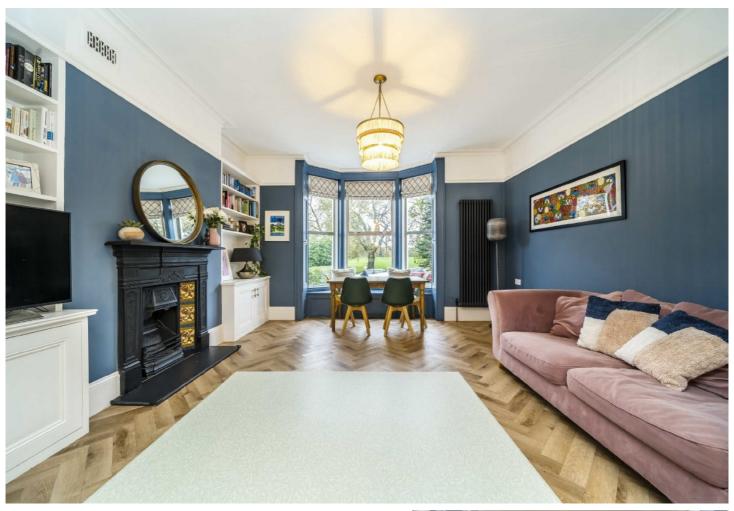

## ABOUT THE HOME

A beautiful Victorian family home, which has been refurbished and modernised to the highest of standards over looking Streatham Common.

This stunning residence offers five generously proportioned bedrooms, and is situated in a highly desirable position overlooking the open spaces of Streatham Common. Spanning 2,408 square feet, the property provides spacious accommodation throughout. The ground floor offers a beautiful kitchen diner leading out to steps down to a 100ft south facing garden. The lower ground floor has two bedrooms and an office ideal for both family living and entertaining or nannies and aupairs. On the upper floors of the house there are four elegant and well proportioned bedrooms and two bathrooms.