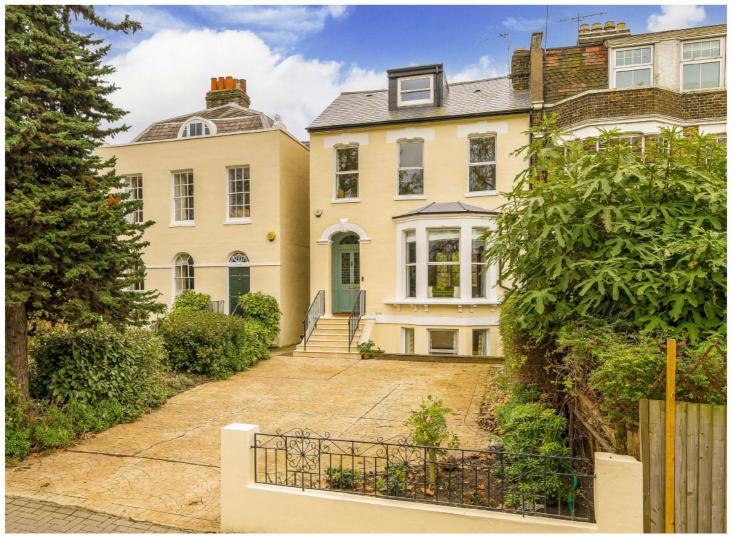

## STREATHAM COMMON SOUTH, SW16

£1,695,000

- Victorian Semi-detached
- Overlooking Common
- 2,408 Square Feet
- 100ft south facing garden
- Beautiful condition
- Energy rating: C

## ABOUT THE HOME

A beautiful Victorian family home, which has been refurbished and modernised to the highest of standards over looking Streatham Common.

This stunning residence offers five generously proportioned bedrooms, and is situated in a highly desirable position overlooking the open spaces of Streatham Common. Spanning 2,408 square feet, the property provides spacious accommodation throughout. The ground floor offers a beautiful kitchen diner leading out to steps down to a 100ft south facing garden. The lower ground floor has two bedrooms and an office ideal for both family living and entertaining or nannies and aupairs. On the upper floors of the house there are four elegant and well proportioned bedrooms and two bathrooms.