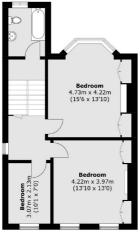

Bedroom 6.77m x 5.26m (22'3 x 17'3)

First Floor

Lower Ground Floor

**Upper Ground Floor** 

Total area (approx.): 223.8 sq. m (2,408.8 sq. ft)
Outbuilding: 8.1 sq. m (87.2 sq. ft)
(Excluding Eaves)
Terrace: 5.5 sq. m (59.2 sq. ft)