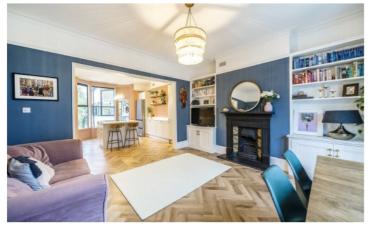

## ABOUT THE HOME

A beautiful Victorian family home, which has been refurbished and modernised to the highest of standards over looking Streatham Common.

This stunning residence offers five generously proportioned bedrooms, and is situated in a highly desirable position overlooking the open spaces of Streatham Common. Spanning 2,408 square feet, the property provides spacious accommodation throughout. The ground floor offers a beautiful kitchen diner leading out to steps down to a 100ft south facing garden. The lower ground floor has two bedrooms and an office ideal for both family living and entertaining or nannies and aupairs. On the upper floors of the house there are four elegant and well proportioned bedrooms and two bathrooms.