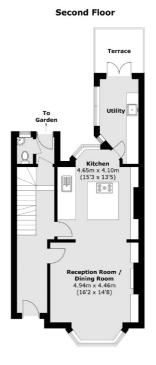

Bedroom 6.77m x 5.26m (22'3 x 17'3)

First Floor

Lower Ground Floor

**Upper Ground Floor** 

Total area (approx.): 223.8 sq. m (2,408.8 sq. ft)
Outbuilding: 8.1 sq. m (87.2 sq. ft)
(Excluding Eaves)
Terrace: 5.5 sq. m (59.2 sq. ft)