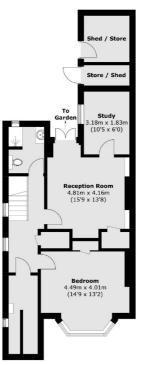

Bedroom 6.77m x 5.26m (22'3 x 17'3)

First Floor

Lower Ground Floor

**Upper Ground Floor** 

Total area (approx.): 223.8 sq. m (2,408.8 sq. ft)
Outbuilding: 8.1 sq. m (87.2 sq. ft)
(Excluding Eaves)
Terrace: 5.5 sq. m (59.2 sq. ft)