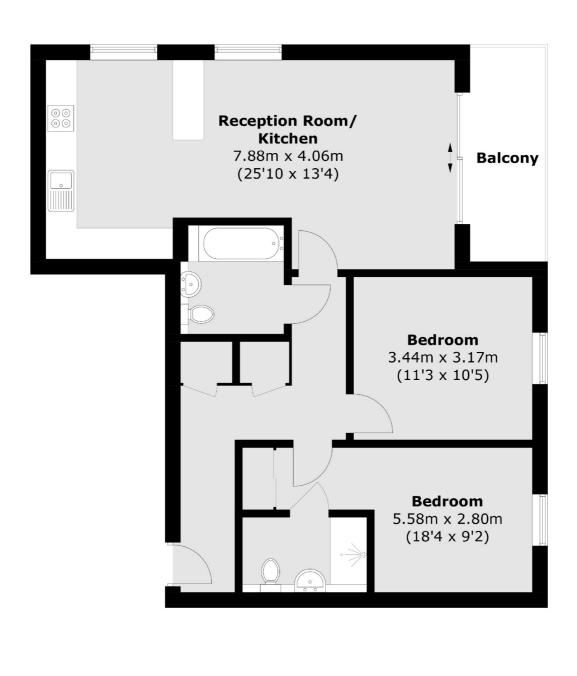

## VALLEY ROAD, SW16

£425,000

- New build
- Two double bedrooms
- Two bathrooms

- Open plan living room/kitchen
- Streatham Common location
- Energy rating: B

## ABOUT THE HOME

A two bedroom, two bathroom flat completed to a very high standard. This property is close to Streatham Common and benefits from its excellent condition, private balcony, open plan living space and is a short walk to the Rookery Gardens.

Total area (approx.): 74 sq. m (796 sq. ft) Balcony area (approx.): 6.0 sq. m (64.5 sq. ft)