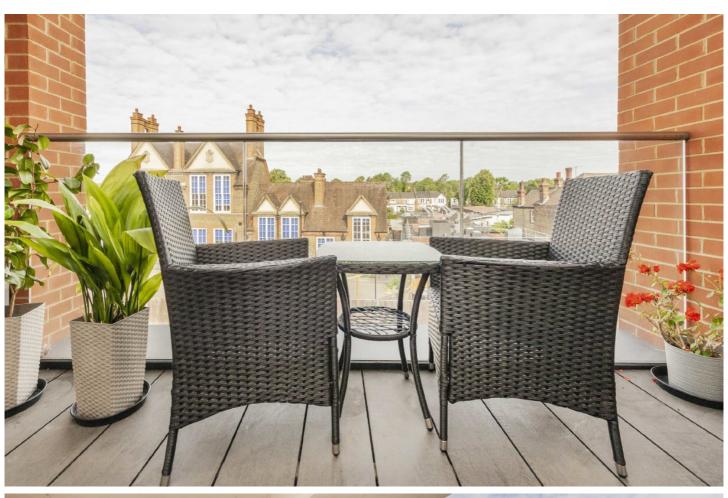

## ABOUT THE HOME

A two bedroom, two bathroom flat completed to a very high standard. This property is close to Streatham Common and benefits from its excellent condition, private balcony, open plan living space and is a short walk to the Rookery Gardens.

Total area (approx.): 74 sq. m (796 sq. ft) Balcony area (approx.): 6.0 sq. m (64.5 sq. ft)