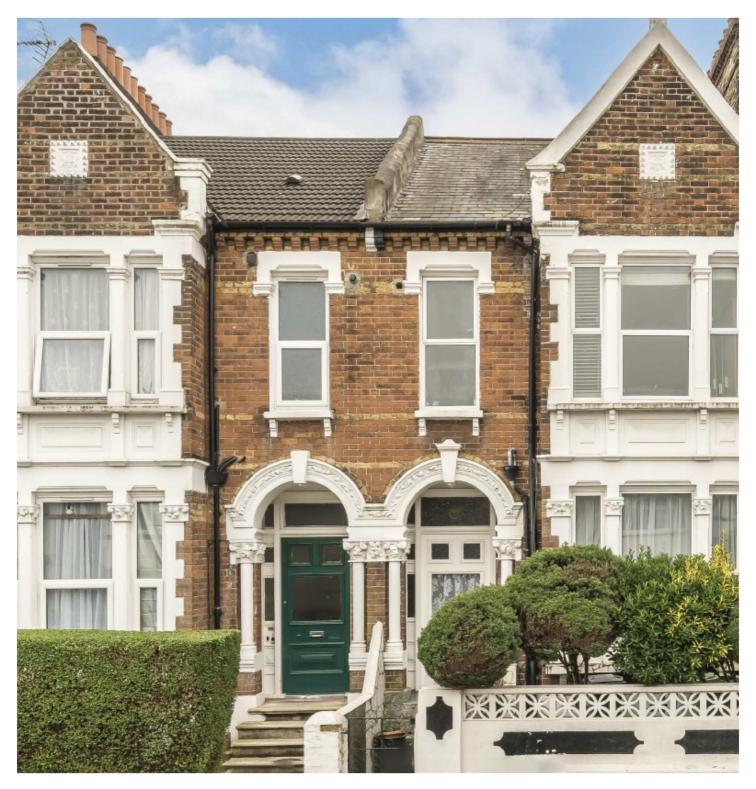

## MOUNT EPHRAIM ROAD, SW16

- Victorian Terrace Family Home
- In Need of Modernisation
- Four Bedrooms

- Potential to Extend
- Streatham Hill Location
- Close to Tooting Bec Common

£750,000

## ABOUT THE HOME

A period terrace family home with extension and development potential close to Streatham High road and Tooting Bec Common.

Mount Ephraim Road is a quiet tree lined road located off Streatham High road in Streatham Hill and is one of the most favoured roads in the area. With Balham and Streatham in close proximity there are a variety of restaurants, bars, leisure facilities and cafés. Local schools include, Henry Cavendish, Broomwood Hall and Streatham & Clapham High School. Local transport links include Balham underground station for the Northern Line, Streatham Hill for railway services to London Victoria via Clapham Junction and the Thameslink via Streatham.