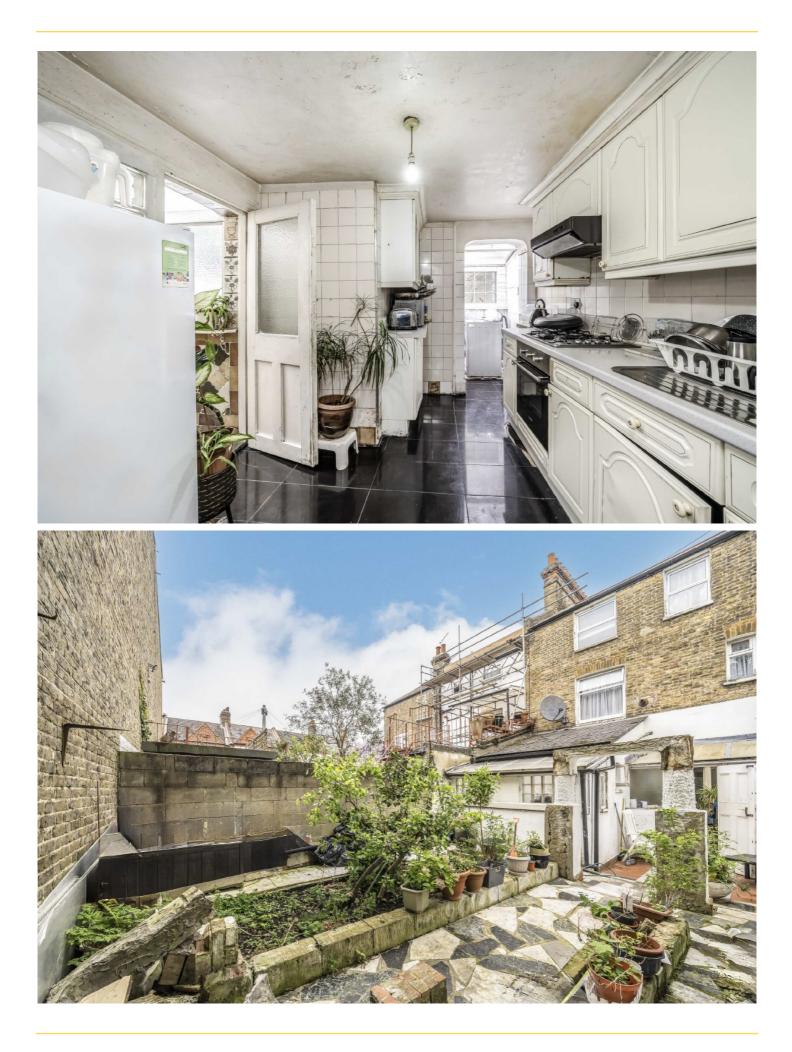

## MOUNT EPHRAIM ROAD, SW16

- Victorian Terrace Family Home
- In Need of Modernisation
- Four Bedrooms

- Potential to Extend
- Streatham Hill Location
- Close to Tooting Bec Common

£750,000

## ABOUT THE HOME

A period terrace family home with extension and development potential close to Streatham High road and Tooting Bec Common.

Mount Ephraim Road is a quiet tree lined road located off Streatham High road in Streatham Hill and is one of the most favoured roads in the area. With Balham and Streatham in close proximity there are a variety of restaurants, bars, leisure facilities and cafés. Local schools include, Henry Cavendish, Broomwood Hall and Streatham & Clapham High School. Local transport links include Balham underground station for the Northern Line, Streatham Hill for railway services to London Victoria via Clapham Junction and the Thameslink via Streatham.