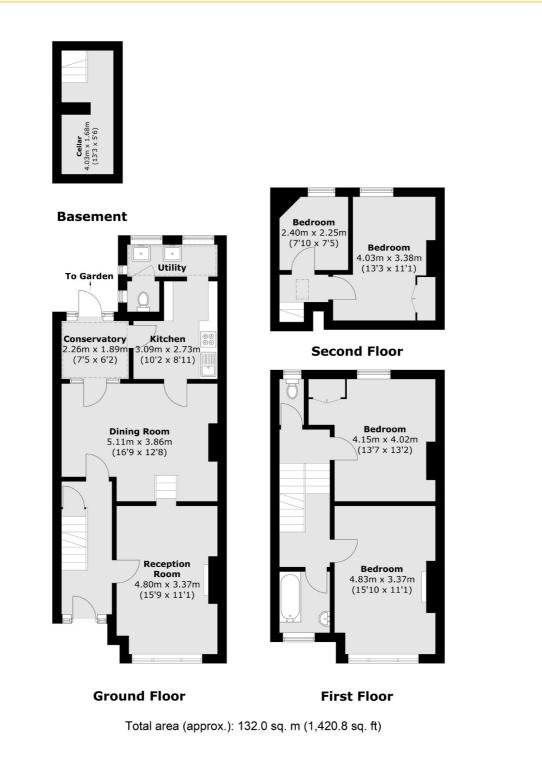

## MOUNT EPHRAIM ROAD, SW16

- Victorian Terrace Family Home
- In Need of Modernisation
- Four Bedrooms

- Potential to Extend
- Streatham Hill Location
- Close to Tooting Bec Common

£750,000

## ABOUT THE HOME

A period terrace family home with extension and development potential close to Streatham High road and Tooting Bec Common.

Mount Ephraim Road is a quiet tree lined road located off Streatham High road in Streatham Hill and is one of the most favoured roads in the area. With Balham and Streatham in close proximity there are a variety of restaurants, bars, leisure facilities and cafés. Local schools include, Henry Cavendish, Broomwood Hall and Streatham & Clapham High School. Local transport links include Balham underground station for the Northern Line, Streatham Hill for railway services to London Victoria via Clapham Junction and the Thameslink via Streatham.