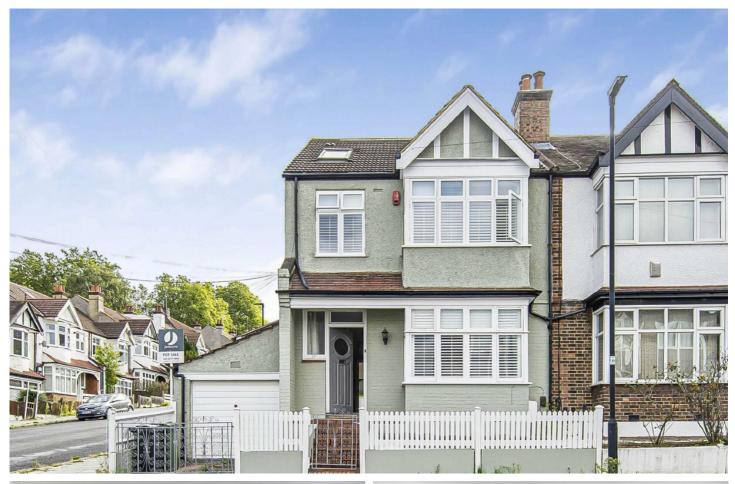

## Deerhurst Road, SW16

£995,000

A recently extended, Semi-Detached family home in great condition on the corner of Streatham Common and the Rookery Gardens.

- Fully Extended Family Home
  Semi-Detached Corner Property
  Three B
  Garage
- Four Bedrooms

- Three Bathrooms
- Common Side Location

Deerhurst Road is a very popular residential road predominantly made up of family homes located within close proximity to a number of outstanding schools, local amenities and transport links, including Streatham Rail, Streatham Common and Streatham Hill stations, with West Norwood rail station being just marginally further. Residents have easy access to Streatham Common and The Rookery in addition to a number of independent cafes, bars and restaurants. Valleyfield Road also offers eye opening panoramic views of the city.