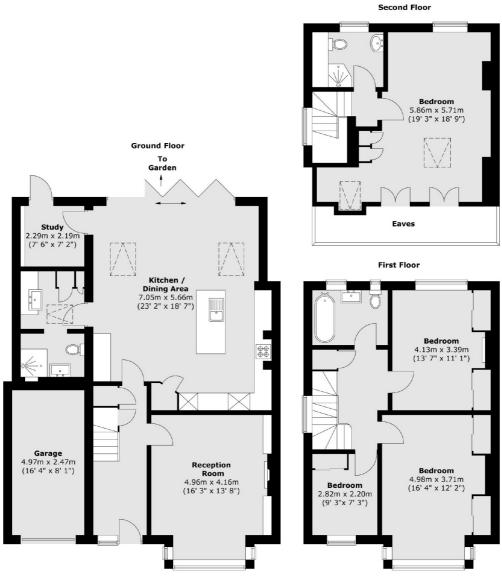

## Deerhurst Road, SW16

£995,000

A recently extended, Semi-Detached family home in great condition on the corner of Streatham Common and the Rookery Gardens.

- Fully Extended Family Home
  Semi-Detached Corner Property
  Three B
  Garage
- Four Bedrooms

- Three Bathrooms
- Common Side Location

Deerhurst Road is a very popular residential road predominantly made up of family homes located within close proximity to a number of outstanding schools, local amenities and transport links, including Streatham Rail, Streatham Common and Streatham Hill stations, with West Norwood rail station being just marginally further. Residents have easy access to Streatham Common and The Rookery in addition to a number of independent cafes, bars and restaurants. Valleyfield Road also offers eye opening panoramic views of the city.

Total area (approx.): 176.7 sq. m (1902 sq. ft)
Total garage area (approx.): 12.5 sq. m (134 sq. ft)
(Excluding Eaves)

Jacksons Streatham 1-3 De Montfort Parade Streatham High Road Streatham London SW16 1BU