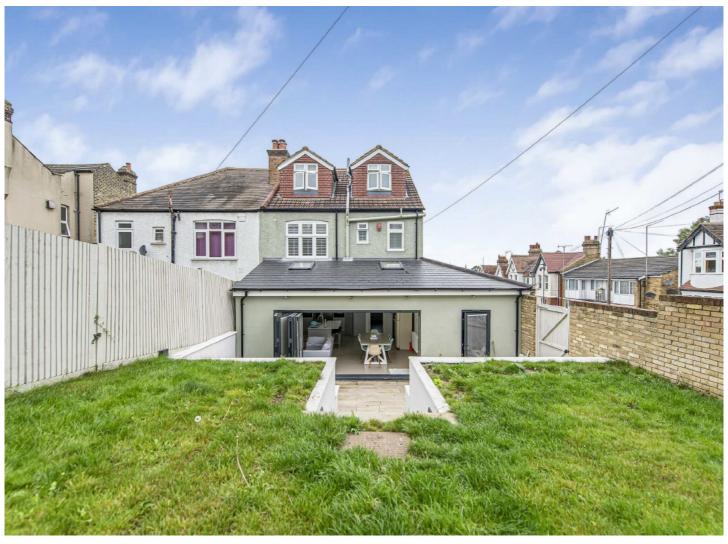

## Deerhurst Road, SW16

£995,000

A recently extended, Semi-Detached family home in great condition on the corner of Streatham Common and the Rookery Gardens.

- Fully Extended Family Home
  Semi-Detached Corner Property
  Three B
  Garage
- Four Bedrooms

- Three Bathrooms
- Common Side Location

Deerhurst Road is a very popular residential road predominantly made up of family homes located within close proximity to a number of outstanding schools, local amenities and transport links, including Streatham Rail, Streatham Common and Streatham Hill stations, with West Norwood rail station being just marginally further. Residents have easy access to Streatham Common and The Rookery in addition to a number of independent cafes, bars and restaurants. Valleyfield Road also offers eye opening panoramic views of the city.