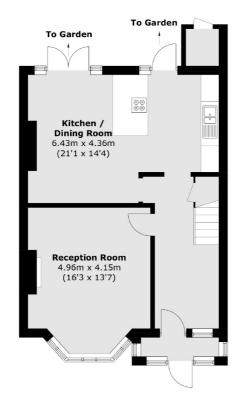

## **Ground Floor**

## First Floor

Approx Internal Area: 156.8 sq. m (1,687.8 sq. ft) (Excluding Eaves) External Storage: 1.4 sq. m (15.1 sq. ft) Total: 158.2 sq. m (1702.9 sq. ft)