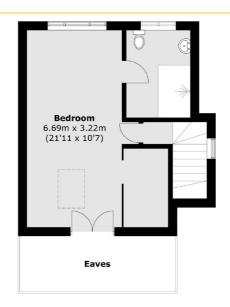

## First Floor

Approx Internal Area: 156.8 sq. m (1,687.8 sq. ft) (Excluding Eaves) External Storage: 1.4 sq. m (15.1 sq. ft) Total: 158.2 sq. m (1702.9 sq. ft)