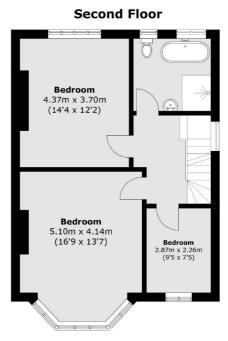

## First Floor

Approx Internal Area: 156.8 sq. m (1,687.8 sq. ft) (Excluding Eaves) External Storage: 1.4 sq. m (15.1 sq. ft) Total: 158.2 sq. m (1702.9 sq. ft)