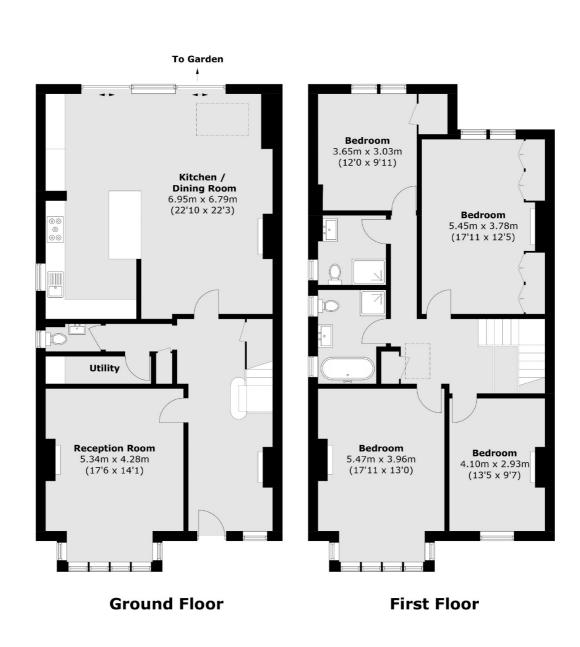

T THE HOME

A four bedroom, semi-detached family home situated on a highly sought after road in the Telford Park Estate. This property is in excellent condition, has a beautiful garden and easy access to transport links.

Located on the highly regarded Telford Avenue, this property is well positioned for easy access into Balham and thus close to all of the shops, bars and restaurants local to the area. Balham mainline and underground stations are within close proximity as is Streatham Hill mainline station. There are excellent bus routes providing access to Brixton for the Victoria line. The green open spaces of Tooting Bec Common are also just meters from the front door and at the bottom of the road. The property is also in catchment for Telferscot school; offsted outstanding.













Total area (approx.): 190.4 sq. m (2,049.5 sq. ft)

## **JACKSONS STREATHAM**

1-3 De Montfort Parade, Streatham High Road, Sales: 020 8487 3179 Lettings: 020 8487 3180

Energy Rating: F We aim to make our particulars both accurate and reliable. However they are not guaranteed; nor do they form part of an offer or contract. If you require clarification on any points then please contact us, especially if you're traveling some distance to view. Please note that appliances and heating systems have not been tested and therefore no warranties can be given as to their good working order.