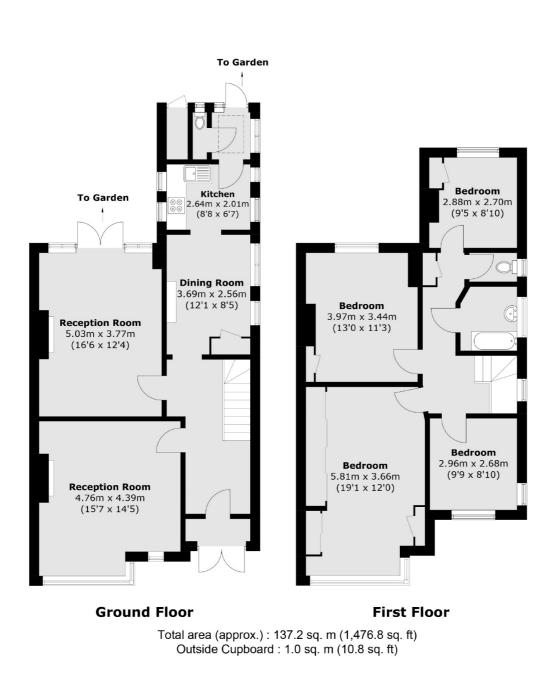

## COURTLAND AVENUE, SW16

- Semi detached home
- Four bedrooms
- Private garden

- Off-street parking
- Updating required
- Energy rating: E

£725,000

## ABOUT THE HOME

A four bedroom semi detached home, located on a quiet residential road. The property is in need of modernisation and is conveniently located by Norbury park and Norbury train station.