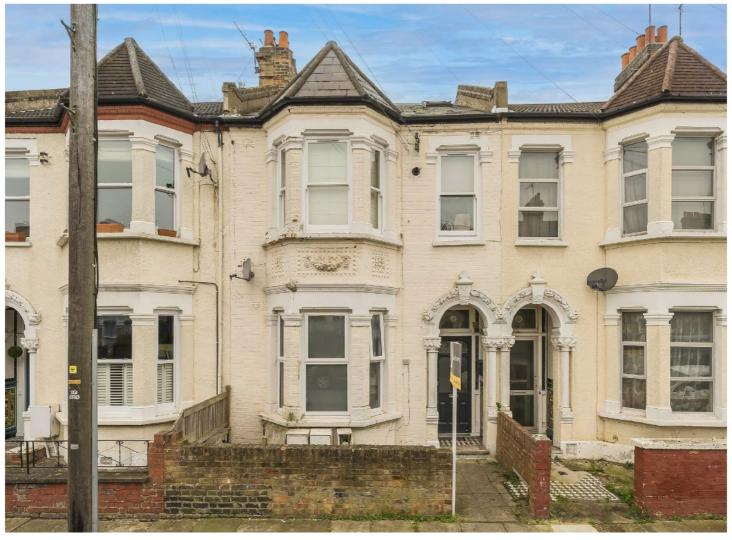

## BLAKEMORE ROAD, SW16

£400,000

- Three bedrooms
- Ground floor flat
- Private garden

- In need of modernisation
- Chain free
- EPC rating: D

Total area (approx.): 76.9 sq. m (827.7 sq. ft) (Including Basement)