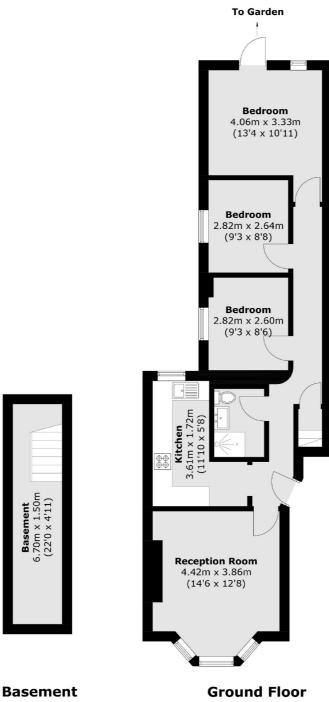

## BLAKEMORE ROAD, SW16

£400,000

- Three bedrooms
- Ground floor flat
- Private garden

- In need of modernisation
- Chain free
- EPC rating: D

Total area (approx.): 76.9 sq. m (827.7 sq. ft) (Including Basement)