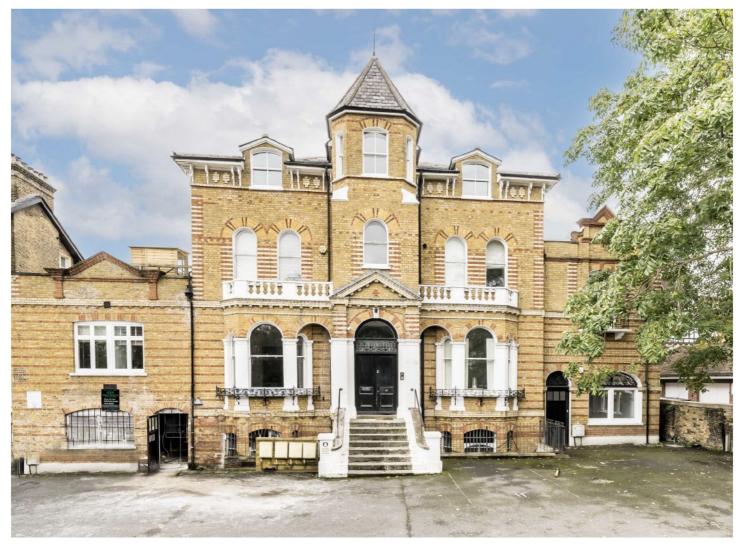

## LEIGHAM COURT ROAD, SW16

£425,000

- Period conversion flat
- Large private roof terrace
- Open plan kitchen/dining room
- Close to shops and transport
- Off street parking
- Energy rating: C

Total area (approx.): 47.3 sq. m (509.1 sq. ft) Roof Terrace: 68.6 sq. m (738.4 sq. ft)