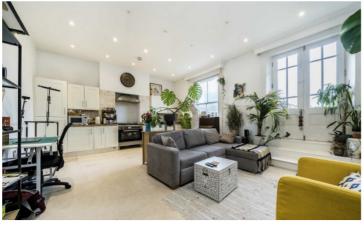

## LEIGHAM COURT ROAD, SW16

£425,000

- Period conversion flat
- Large private roof terrace
- Open plan kitchen/dining room
- Close to shops and transport
- Off street parking
- Energy rating: C

Total area (approx.): 47.3 sq. m (509.1 sq. ft) Roof Terrace: 68.6 sq. m (738.4 sq. ft)