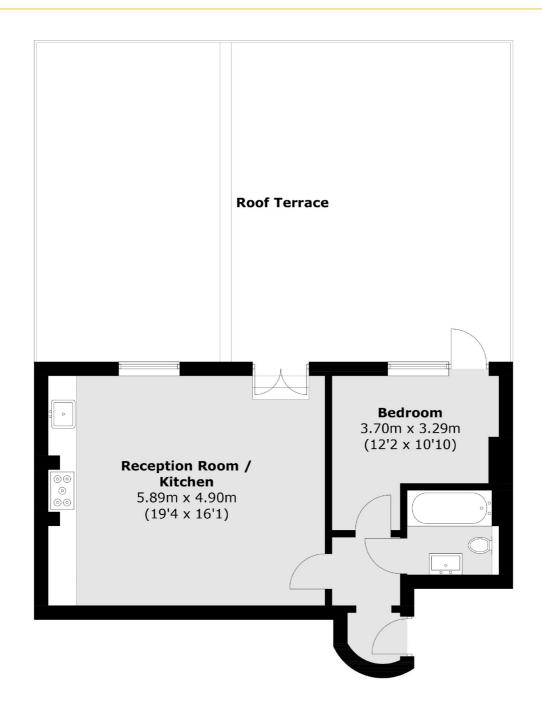

## LEIGHAM COURT ROAD, SW16

£425,000

- Period conversion flat
- Large private roof terrace
- Open plan kitchen/dining room
- Close to shops and transport
- Off street parking
- Energy rating: C

Total area (approx.): 47.3 sq. m (509.1 sq. ft) Roof Terrace: 68.6 sq. m (738.4 sq. ft)