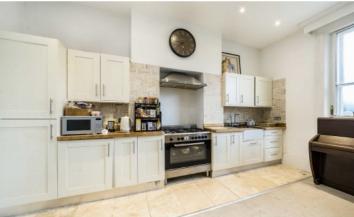

## LEIGHAM COURT ROAD, SW16

£425,000

- Period conversion flat
- Large private roof terrace
- Open plan kitchen/dining room
- Close to shops and transport
- Off street parking
- Energy rating: C

Total area (approx.): 47.3 sq. m (509.1 sq. ft) Roof Terrace: 68.6 sq. m (738.4 sq. ft)