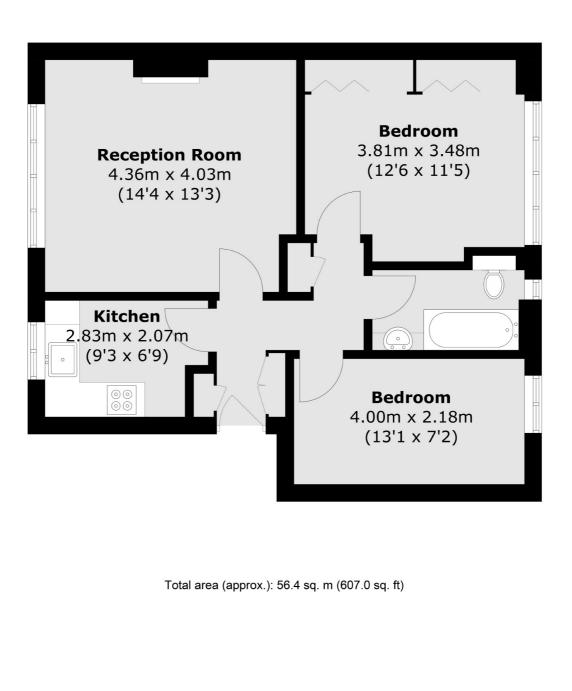

## ABOUT THE HOME

This two bedroom apartment enjoys well kept communal gardens, set in the highly sought after 1930s development situated on Streatham Hill. Offering bright accommodation throughout the property enjoys a spacious reception room, fitted kitchen, two double bedrooms, modern bathroom/WC and ample storage space.