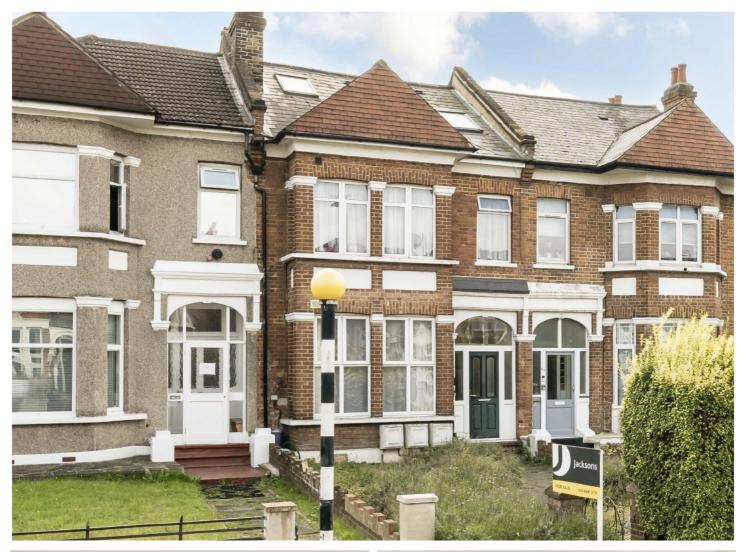

## GREYHOUND LANE, SW16

£425,000

- Victorian conversion
- Two bedrooms
- Open-plan Kitchen/Living
- Share of freehold
- Excellent transport links
- Energy Rating: C

Total area (approx.): 63.9 sq. m (687.8 sq. ft)