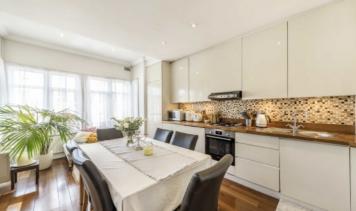

## GREYHOUND LANE, SW16

£425,000

- Victorian conversion
- Two bedrooms
- Open-plan Kitchen/Living
- Share of freehold
- Excellent transport links
- Energy Rating: C

Total area (approx.): 63.9 sq. m (687.8 sq. ft)