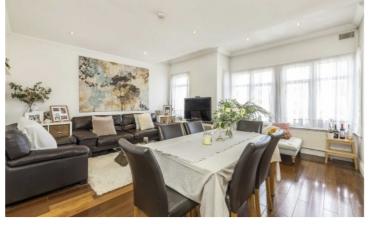

## GREYHOUND LANE, SW16

£425,000

- Victorian conversion
- Two bedrooms
- Open-plan Kitchen/Living
- Share of freehold
- Excellent transport links
- Energy Rating: C

Total area (approx.): 63.9 sq. m (687.8 sq. ft)