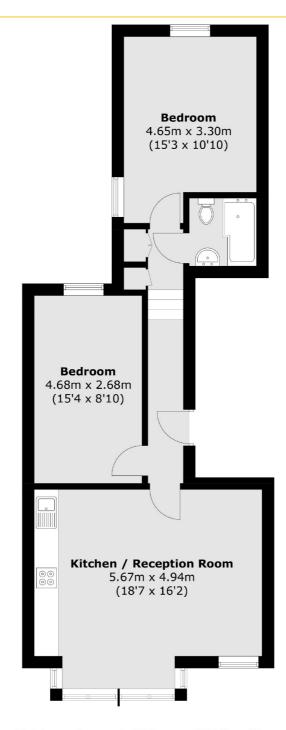

## GREYHOUND LANE, SW16

£425,000

- Victorian conversion
- Two bedrooms
- Open-plan Kitchen/Living
- Share of freehold
- Excellent transport links
- Energy Rating: C

Total area (approx.): 63.9 sq. m (687.8 sq. ft)