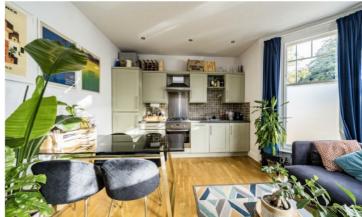

## AMBLESIDE AVENUE, SW16

£325,000

- Ground floor
- Period conversion
- One bedroom

- Communal garden
- Close to common
- Energy rating: D

Total area (approx.): 37.8 sq. m (406.8 sq. ft)