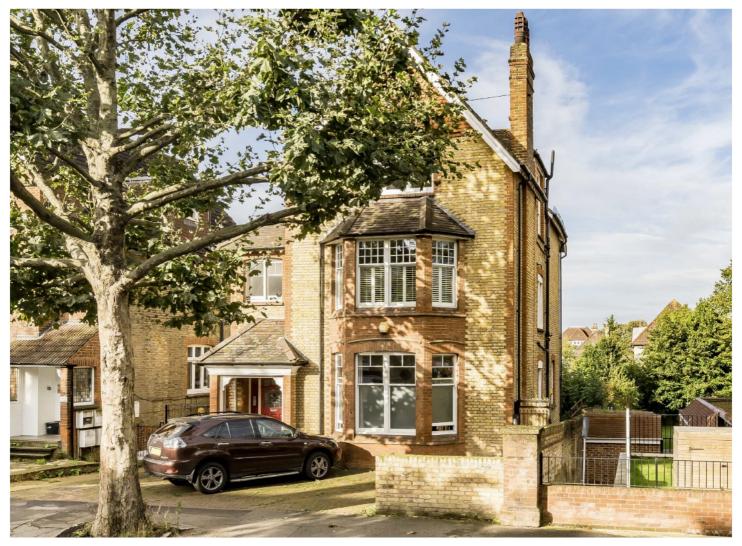

## AMBLESIDE AVENUE, SW16

£325,000

- Ground floor
- Period conversion
- One bedroom

- Communal garden
- Close to common
- Energy rating: D

Total area (approx.): 37.8 sq. m (406.8 sq. ft)