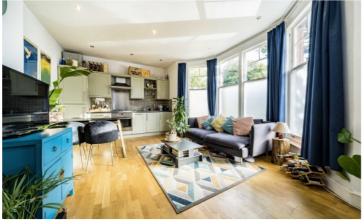

## AMBLESIDE AVENUE, SW16

£325,000

- Ground floor
- Period conversion
- One bedroom

- Communal garden
- Close to common
- Energy rating: D

Total area (approx.): 37.8 sq. m (406.8 sq. ft)