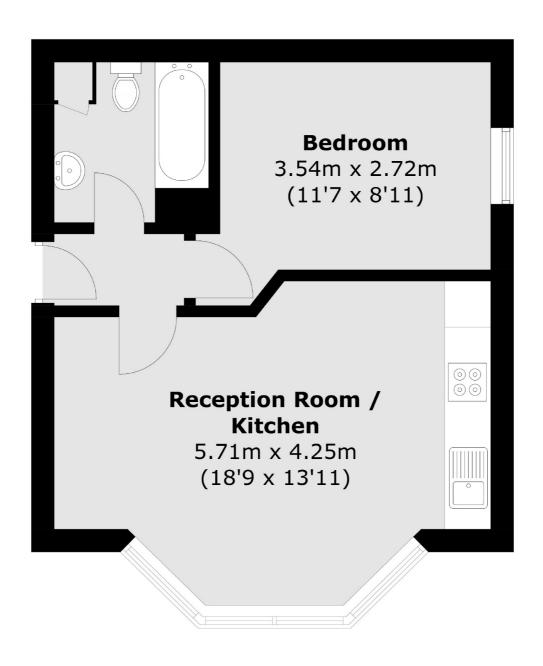

## AMBLESIDE AVENUE, SW16

£325,000

- Ground floor
- Period conversion
- One bedroom

- Communal garden
- Close to common
- Energy rating: D

Total area (approx.): 37.8 sq. m (406.8 sq. ft)