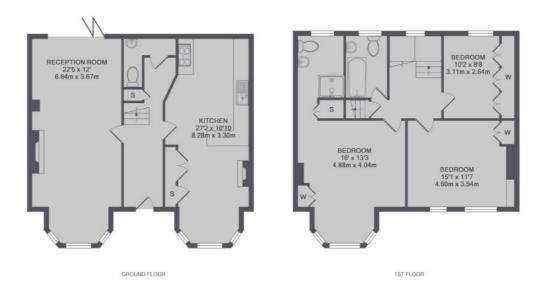

## ARRAGON GARDENS, SW16

- Semi-detached
- Four bedrooms
- Edwardian features
- Large garden
- Close to station
- Energy rating: D

£1,250,000





## ABOUT THE HOME

A well presented four double bedroom Edwardian semidetached home with a large garden.

Located on Arragon Gardens moments away from Streatham Common is this stunning Edwardian house. Streatham High Road, with all of its amenities, including both independent and high street retailers, bars and restaurants, as well as mainline stations, are within close proximity.











2ND FLOOR



TOTAL APPROX. FLOOR AREA 1676 SQ.FT. (155.7 SQ.M.)

## **JACKSONS STREATHAM**

1-3 De Montfort Parade, Streatham High Road, Sales: 020 8487 3179 Lettings: 020 8487 3180

Energy Rating: D We aim to make our particulars both accurate and reliable. However they are not guaranteed; nor do they form part of an offer or contract. If you require clarification on any points then please contact us, especially if you're traveling some distance to view. Please note that appliances and heating systems have not been tested and therefore no warranties can be given as to their good working order.