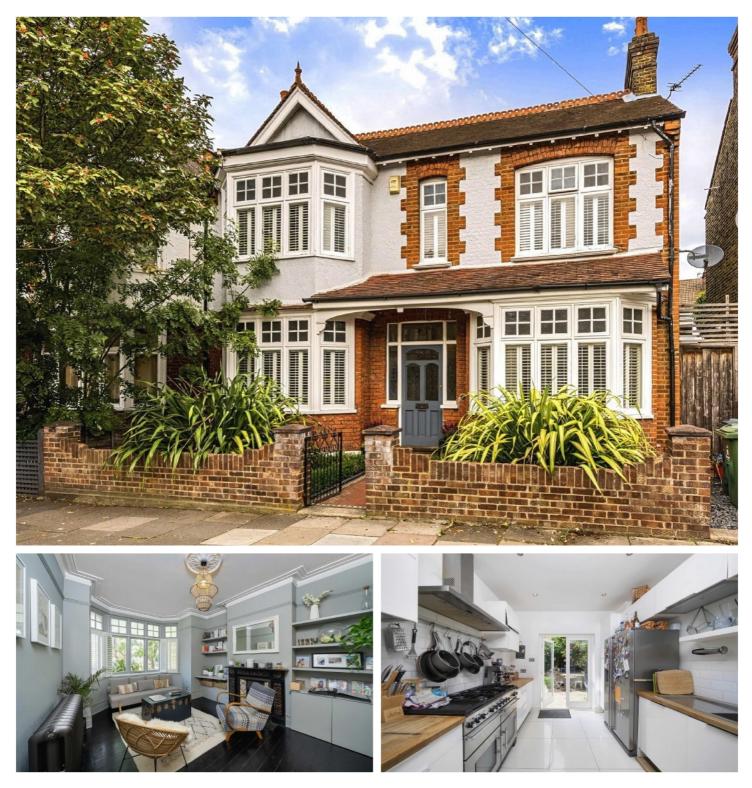

## ARRAGON GARDENS, SW16

- Semi-detached
- Four bedrooms
- Edwardian features
- Large garden
- Close to station
- Energy rating: D

£1,250,000

## ABOUT THE HOME

A well presented four double bedroom Edwardian semidetached home with a large garden.

Located on Arragon Gardens moments away from Streatham Common is this stunning Edwardian house. Streatham High Road, with all of its amenities, including both independent and high street retailers, bars and restaurants, as well as mainline stations, are within close proximity.