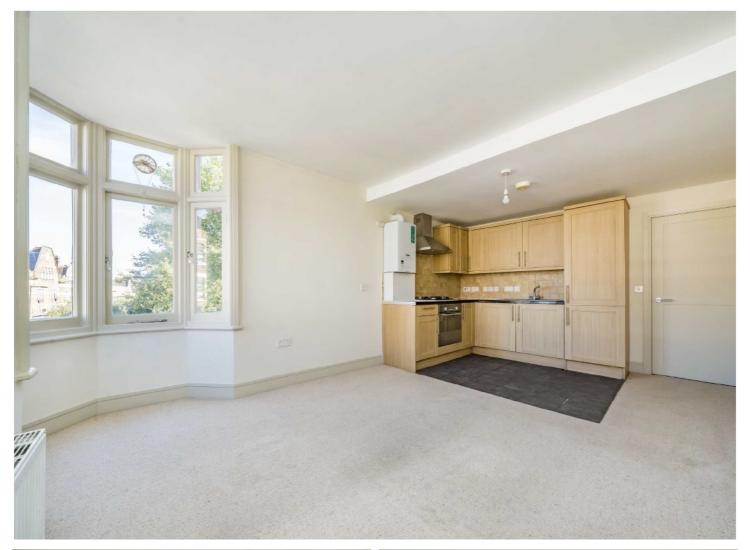

## STREATHAM HIGH ROAD, SW16

£350,000

- One double bedroom
- Good condition
- Spacious rooms

- High ceilings
- Chain free
- Energy rating: C

Total area (approx.): 42.8 sq. m (460.6 sq. ft)