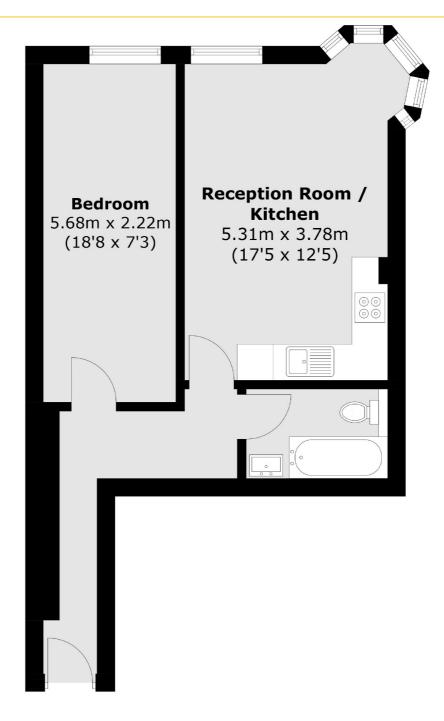

## STREATHAM HIGH ROAD, SW16

£350,000

- One double bedroom
- Good condition
- Spacious rooms

- High ceilings
- Chain free
- Energy rating: C

Total area (approx.): 42.8 sq. m (460.6 sq. ft)