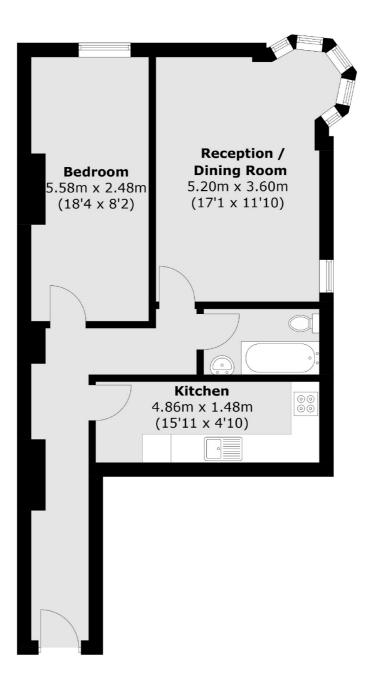

## STREATHAM HIGH ROAD, SW16

£375,000

- One double bedroom
- Large proportions
- Over 615 square feet
- Natural light
- Superb location
- Energy rating: C

Total area (approx.): 57.2 sq. m (615.7 sq. ft)