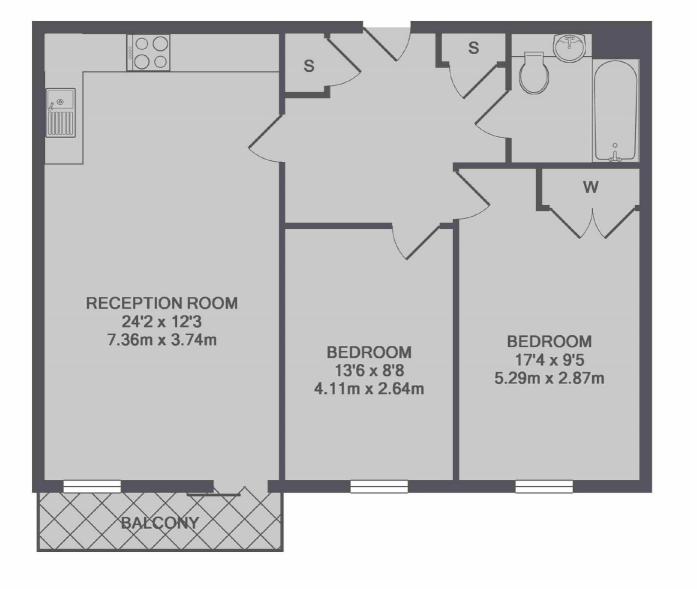

## STREATHAM HIGH ROAD, SW16

- Two bedrooms
- Circa 750 sq ft
- Very well presented
- Modern development
- Balcony over looking courtyard
- Energy rating: B

jacksonsestateagents.com

TOTAL APPROX. FLOOR AREA 746 SQ.FT. (69.3 SQ.M.)