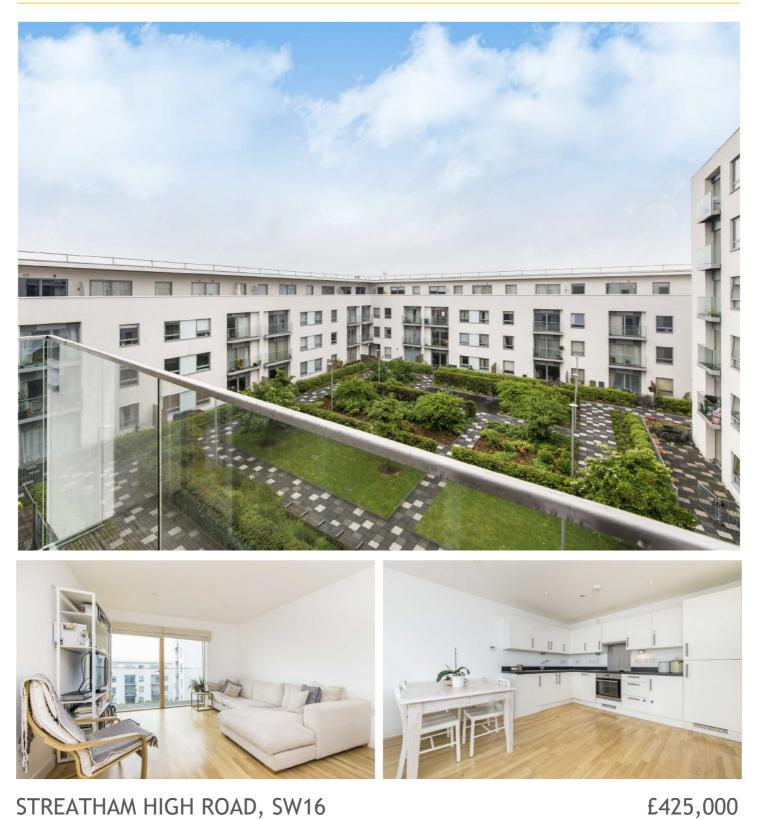

## STREATHAM HIGH ROAD, SW16

- Two bedrooms
- Circa 750 sq ft
- Very well presented
- Modern development
- Balcony over looking courtyard
- Energy rating: B

jacksonsestateagents.com

TOTAL APPROX. FLOOR AREA 746 SQ.FT. (69.3 SQ.M.)