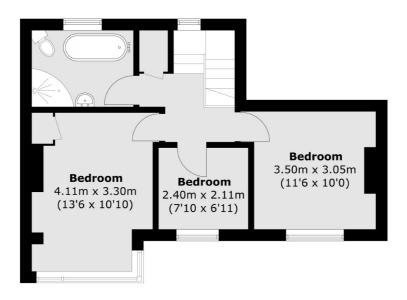

Terraced Family Home
- Three Bedrooms
- Double Fronted

- Excellent Condition
- Close To Streatham Common
- Energy Rating: D











## ABOUT THE HOME

A double fronted family house on a popular road in Streatham Vale. The property is in excellent condition and features a large kitchen/dining area alongside a separate reception.

Woodmansterne Road is very conveniently placed at the northern end of Streatham Vale affording easy access to Streatham Common station. Being close to the green open spaces of Streatham common and within easy walking distance of Greyhound lane with its developing mini high street. Commuters can access bus routes into Brixton and beyond from Streatham High Road and swift connections to London Victoria via Clapham Junction from Streatham common station.













## **Ground Floor**

Total area (approx.): 84.1 sq. m (905.2 sq. ft)

## JACKSONS STREATHAM

1-3 De Montfort Parade, Streatham High Road, Sales: 020 8487 3179 Lettings: 020 8487 3180

Energy Rating: D We aim to make our particulars both accurate and reliable. However they are not guaranteed; nor do they form part of an offer or contract. If you require clarification on any points then please contact us, especially if you're traveling some distance to view. Please note that appliances and heating systems have not been tested and therefore no warranties can be given as to their good working order.