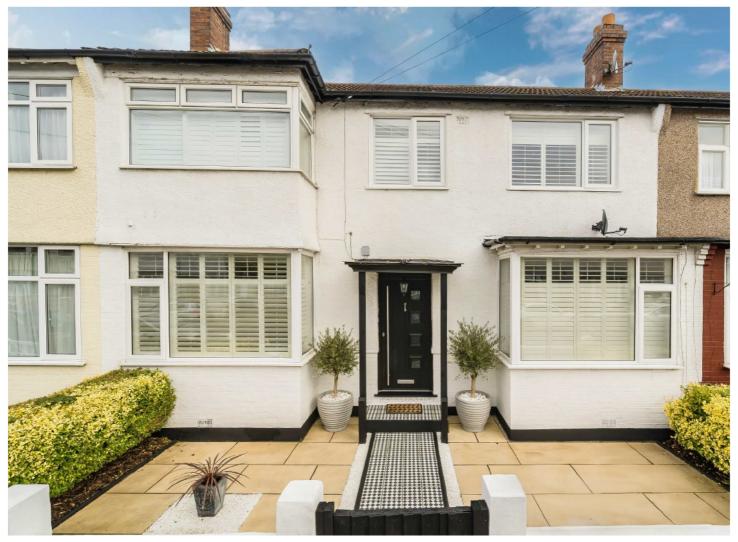

## WOODMANSTERNE ROAD, SW16

£695,000

- Terraced Family Home
- Three Bedrooms
- Double Fronted

- Excellent Condition
- Close To Streatham Common
- Energy Rating: D

## ABOUT THE HOME

A double fronted family house on a popular road in Streatham Vale. The property is in excellent condition and features a large kitchen/dining area alongside a separate reception.

Woodmansterne Road is very conveniently placed at the northern end of Streatham Vale affording easy access to Streatham Common station. Being close to the green open spaces of Streatham common and within easy walking distance of Greyhound lane with its developing mini high street. Commuters can access bus routes into Brixton and beyond from Streatham High Road and swift connections to London Victoria via Clapham Junction from Streatham common station.