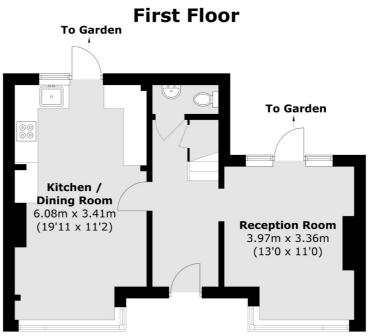

rraced Family Home
- Three Bedrooms
- Double Fronted

- Excellent Condition
- Close To Streatham Common
- Energy Rating: D











## ABOUT THE HOME

A double fronted family house on a popular road in Streatham Vale. The property is in excellent condition and features a large kitchen/dining area alongside a separate reception.

Woodmansterne Road is very conveniently placed at the northern end of Streatham Vale affording easy access to Streatham Common station. Being close to the green open spaces of Streatham common and within easy walking distance of Greyhound lane with its developing mini high street. Commuters can access bus routes into Brixton and beyond from Streatham High Road and swift connections to London Victoria via Clapham Junction from Streatham common station.













## **Ground Floor**

Total area (approx.): 84.1 sq. m (905.2 sq. ft)

## JACKSONS STREATHAM

1-3 De Montfort Parade, Streatham High Road, Sales: 020 8487 3179 Lettings: 020 8487 3180

Energy Rating: D We aim to make our particulars both accurate and reliable. However they are not guaranteed; nor do they form part of an offer or contract. If you require clarification on any points then please contact us, especially if you're traveling some distance to view. Please note that appliances and heating systems have not been tested and therefore no warranties can be given as to their good working order.