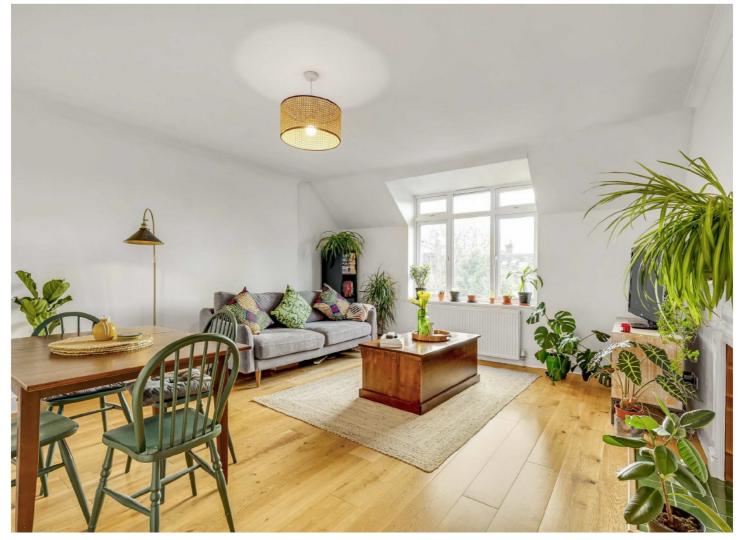

VOSS COURT, SW16

£340,000

- Period Conversion Flat
- One Bedroom
- Excellent Condition
- Separate Kitchen/Reception
- Lots Of Storage
- Nearby Amenities & Transport

Total area (approx.): 48.3 sq. m (520 sq. ft)