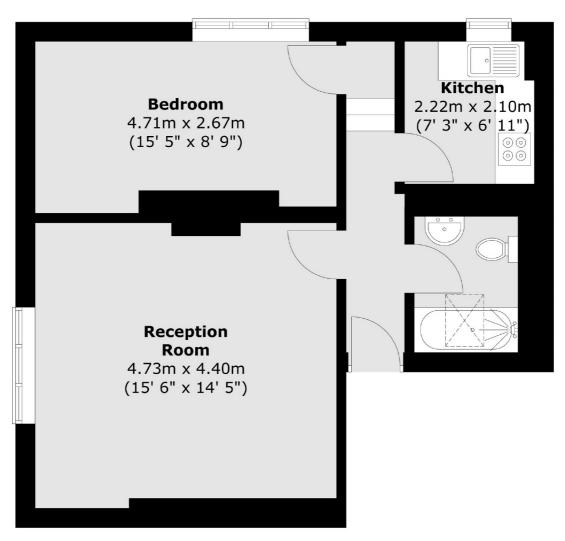

VOSS COURT, SW16

£340,000

- Period Conversion Flat
- One Bedroom
- Excellent Condition
- Separate Kitchen/Reception
- Lots Of Storage
- Nearby Amenities & Transport

Total area (approx.): 48.3 sq. m (520 sq. ft)