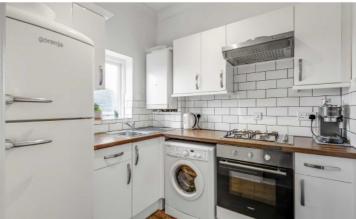

VOSS COURT, SW16

£340,000

- Period Conversion Flat
- One Bedroom
- Excellent Condition
- Separate Kitchen/Reception
- Lots Of Storage
- Nearby Amenities & Transport

Total area (approx.): 48.3 sq. m (520 sq. ft)