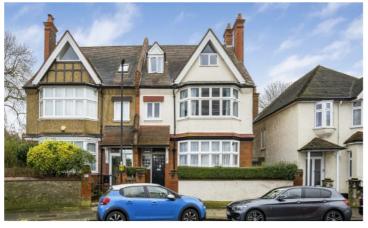

VOSS COURT, SW16

£340,000

- Period Conversion Flat
- One Bedroom
- Excellent Condition
- Separate Kitchen/Reception
- Lots Of Storage
- Nearby Amenities & Transport

Total area (approx.): 48.3 sq. m (520 sq. ft)