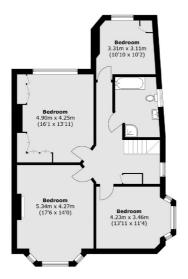

First Floor

Total area (approx.): 240.3 sq. m (2,586.6 sq. ft)

Jacksons Streatham 1-3 De Montfort Parade Streatham High Road Streatham London SW16 1BU

Energy Rating: We aim to make our particulars both accurate and reliable. However they are not guaranteed; nor do they form part of an offer or contract. If you require clarification on any points then please contact us, especially if you're traveling some distance to view. Please note that appliances and heating systems have not been tested and therefore no warranties can be given as to their good working order.