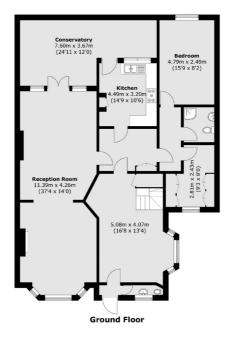

First Floor

Total area (approx.): 240.3 sq. m (2,586.6 sq. ft)

Jacksons Streatham 1-3 De Montfort Parade Streatham High Road Streatham London SW16 1BU

Energy Rating: We aim to make our particulars both accurate and reliable. However they are not guaranteed; nor do they form part of an offer or contract. If you require clarification on any points then please contact us, especially if you're traveling some distance to view. Please note that appliances and heating systems have not been tested and therefore no warranties can be given as to their good working order.