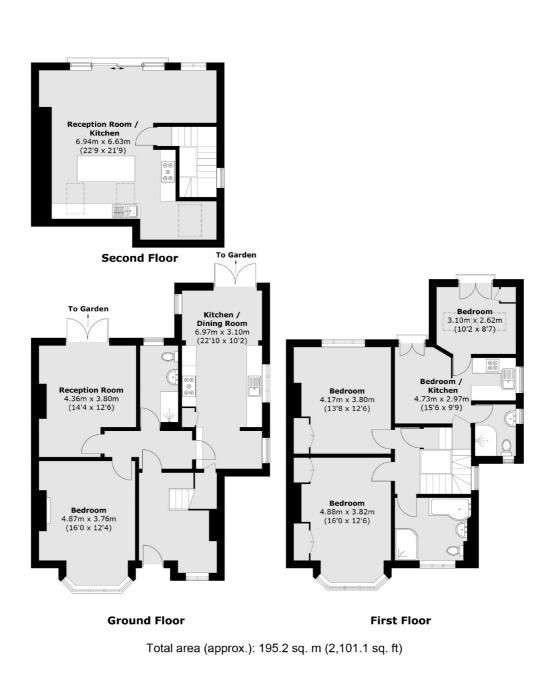

## WESTWELL ROAD, SW16

- Semi-Detached House
- Large garden
- Close To Streatham Common
- Off-Street parking
- Five bedrooms
- Energy rating: E

£1,250,000

## ABOUT THE HOME

A well presented period family home renovated to a high standard on a residential road nearby Streatham Common.

Commuters are able to access Clapham Junction in 12 mins and Victoria in 20 mins from Streatham Common Station, they also have the City & Thameslink service which provides high speed connections to Kings Cross, Blackfriars and other central London stations. There are also regular direct trains to London Bridge. The bus links provide services directly to Brixton tube station (Victoria Line) and you can also access the Northern line at Balham which is just one stop away on the train.