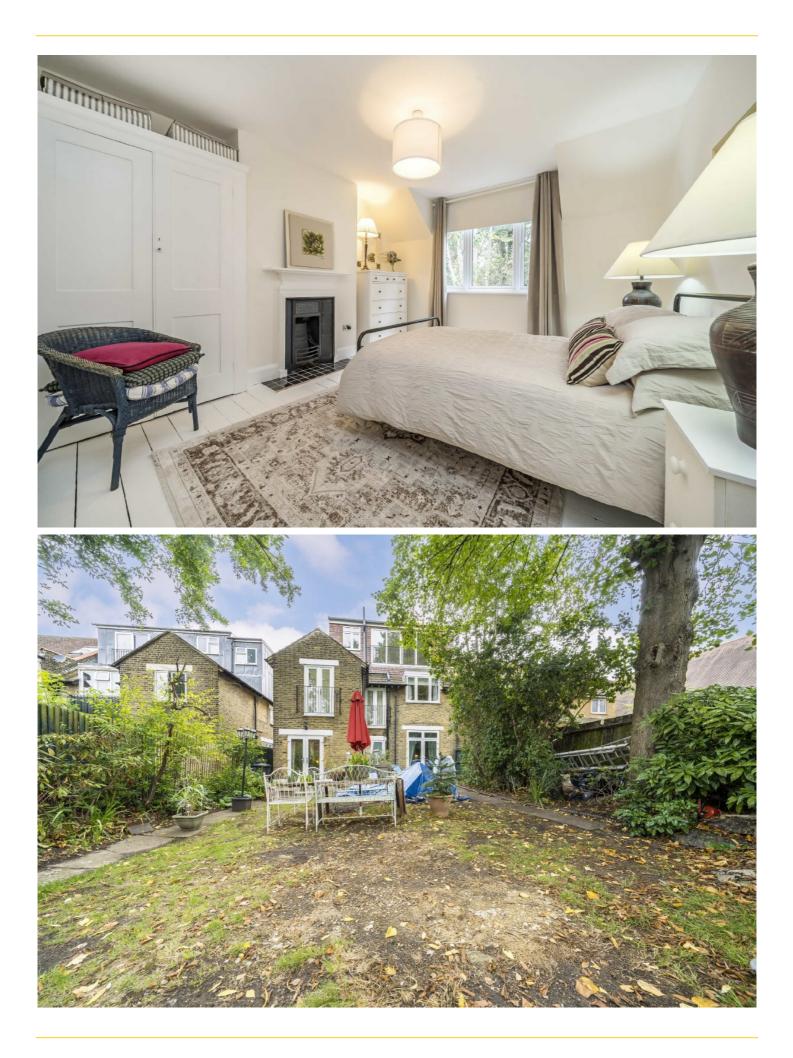

## ABOUT THE HOME

A well presented period family home renovated to a high standard on a residential road nearby Streatham Common.

Commuters are able to access Clapham Junction in 12 mins and Victoria in 20 mins from Streatham Common Station, they also have the City & Thameslink service which provides high speed connections to Kings Cross, Blackfriars and other central London stations. There are also regular direct trains to London Bridge. The bus links provide services directly to Brixton tube station (Victoria Line) and you can also access the Northern line at Balham which is just one stop away on the train.