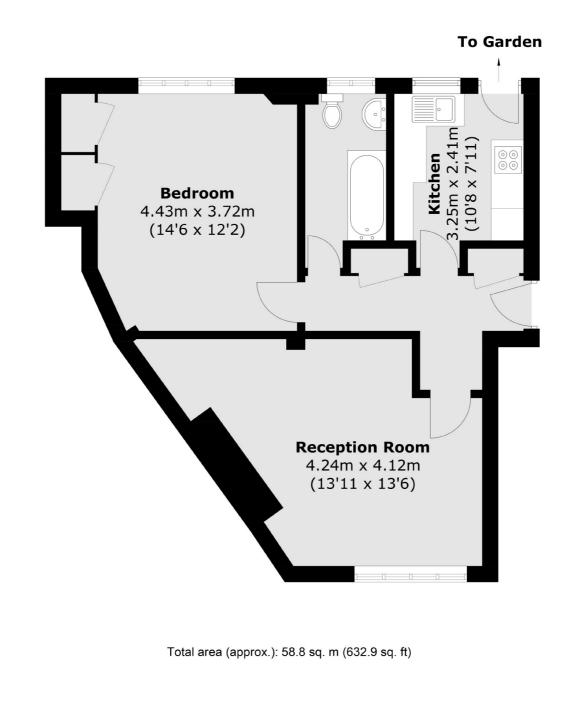

## STREATHAM HIGH ROAD, SW16

- Mansion flat
- One bedrooms
- Large square footage
- Central location
- Opposite Streatham Hill Station
- Energy rating: D

jacksonsestateagents.com

£325,000