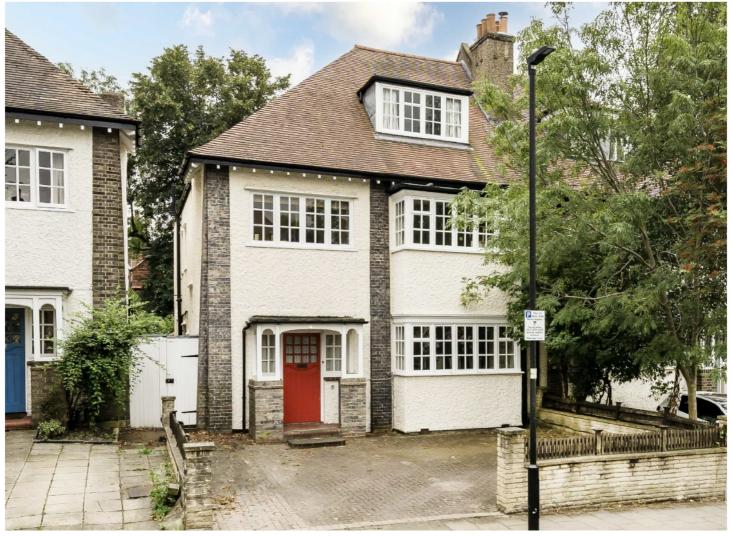

## PRENTIS ROAD, SW16

£1,350,000

- Semi-detached family home
- Six double bedrooms
- Large south facing garden
- Private driveway
- Just off Tooting Bec Common
- Energy rating: D

## ABOUT THE HOME

A well proportioned, semi-detached family home moments from Tooting Bec Common. Offering six double bedrooms, 2748 sq foot, private driveway and a large south facing garden.

Prentis Road is an attractive tree line road located close to Tooting Bec Common and numerous shops, bars and restaurants on Streatham High Road. Commuters have regular links to the City including the Thameslink at Streatham, Streatham Hill Station and numerous bus routes via Balham and Brixton.