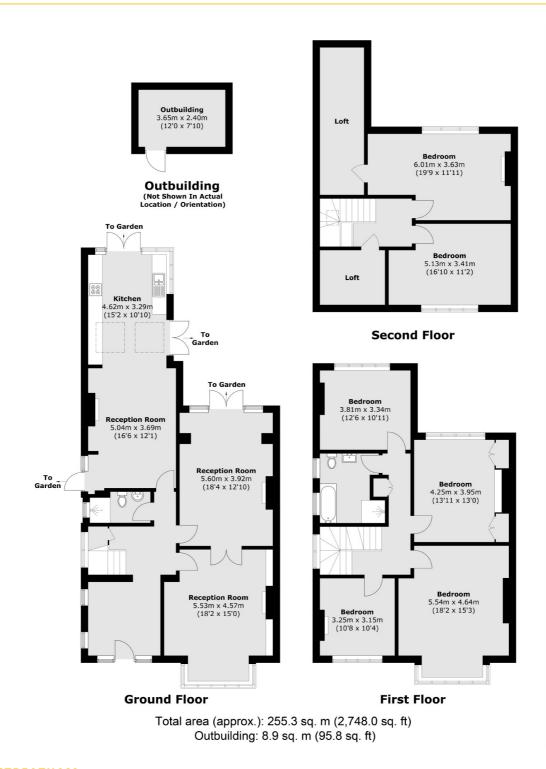

## PRENTIS ROAD, SW16

£1,350,000

- Semi-detached family home
- Six double bedrooms
- Large south facing garden
- Private driveway
- Just off Tooting Bec Common
- Energy rating: D

## ABOUT THE HOME

A well proportioned, semi-detached family home moments from Tooting Bec Common. Offering six double bedrooms, 2748 sq foot, private driveway and a large south facing garden.

Prentis Road is an attractive tree line road located close to Tooting Bec Common and numerous shops, bars and restaurants on Streatham High Road. Commuters have regular links to the City including the Thameslink at Streatham, Streatham Hill Station and numerous bus routes via Balham and Brixton.