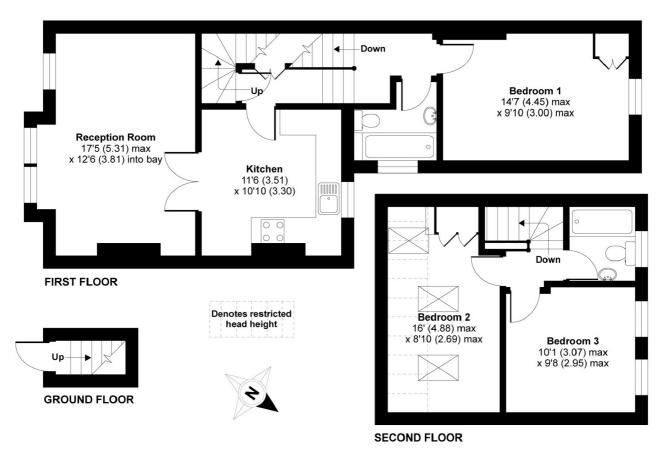

Sunnyhill Road is conveniently located close to the local shops and amenities along Streatham High Road and within easy reach of both Streatham and Streatham Hill train stations.

APPROX. GROSS INTERNAL FLOOR AREA 908 SQ FT 84.3 SQ METRES (EXCLUDES RESTRICTED HEAD HEIGHT)