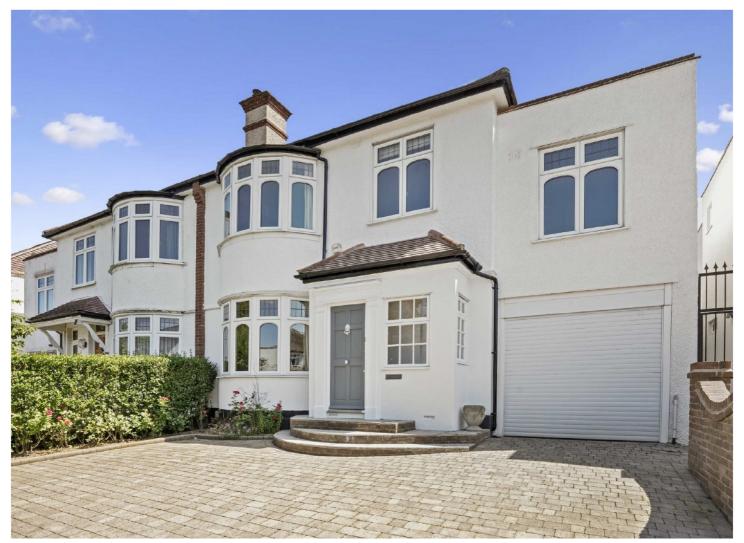

# ABBOTSWOOD ROAD, SW16

£2,100,000

- Semi-detached family home
- Off-street parking
- Four double bedrooms
- Beautifully landscaped garden
- Opposite Tooting Bec Common
- Excellent school catchment

## ABOUT THE HOME

A very well-presented four bedroom semi-detached family home with off-street parking and a well landscaped garden. Situated in a desirable location, just moments away from Tooting Bec Common and other Offsted outstanding schools.

Abbotswood Road is a located just off Drewstead road bordering Balham. Streatham Hill mainline, Balham mainline and Balham underground stations are all close by as is Tooting Bec Common. Residents have access to a range of amenities, including excellent schools and independent coffee shops, pubs, bars and restaurants in Balham and Streatham Hill.