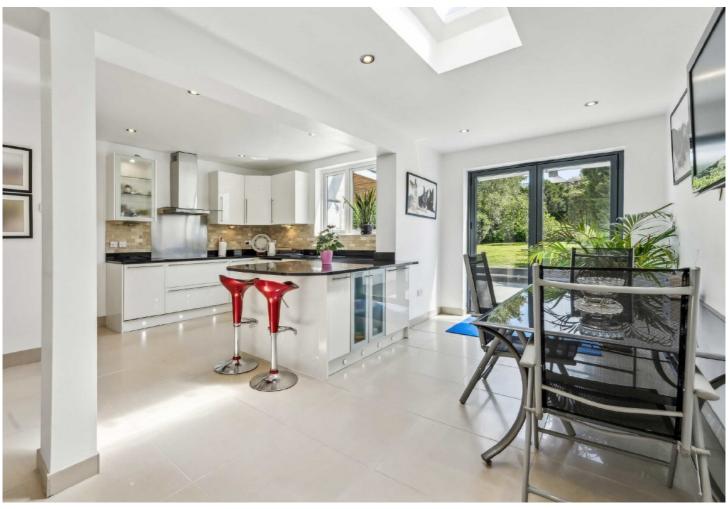

## ABOUT THE HOME

A very well-presented four bedroom semi-detached family home with off-street parking and a well landscaped garden. Situated in a desirable location, just moments away from Tooting Bec Common and other Offsted outstanding schools.

## **Ground Floor**

Total area (approx.): 193.6 sq. m (2,083.9 sq. ft) External Cupboard: 0.7 sq. m (7.5 sq. ft)