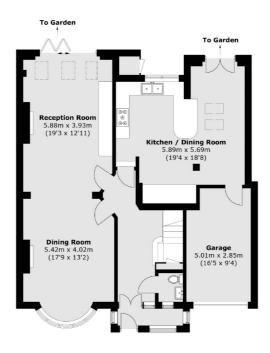

## **Ground Floor**

Total area (approx.): 193.6 sq. m (2,083.9 sq. ft) External Cupboard: 0.7 sq. m (7.5 sq. ft)