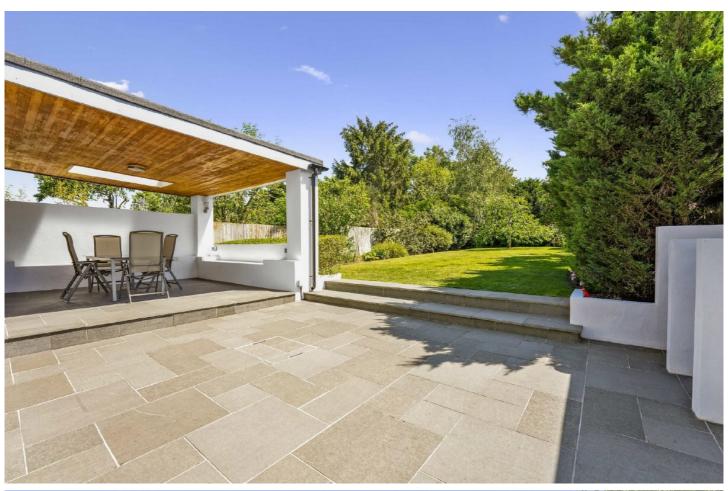

# ABBOTSWOOD ROAD, SW16

£2,100,000

- Semi-detached family home
- Off-street parking
- Four double bedrooms
- Beautifully landscaped garden
- Opposite Tooting Bec Common
- Excellent school catchment

## ABOUT THE HOME

A very well-presented four bedroom semi-detached family home with off-street parking and a well landscaped garden. Situated in a desirable location, just moments away from Tooting Bec Common and other Offsted outstanding schools.