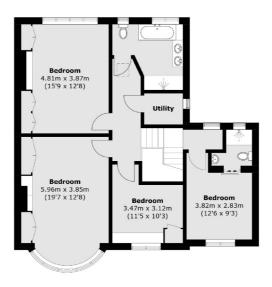

SW16

£2,100,000

- Semi-detached family home
- Off-street parking
- Four double bedrooms
- Beautifully landscaped garden
- Opposite Tooting Bec Common
- Excellent school catchment









## ABOUT THE HOME

A very well-presented four bedroom semi-detached family home with off-street parking and a well landscaped garden. Situated in a desirable location, just moments away from Tooting Bec Common and other Offsted outstanding schools.

Abbotswood Road is a located just off Drewstead road bordering Balham. Streatham Hill mainline, Balham mainline and Balham underground stations are all close by as is Tooting Bec Common. Residents have access to a range of amenities, including excellent schools and independent coffee shops, pubs, bars and restaurants in Balham and Streatham Hill.













#### First Floor



## **Ground Floor**

Total area (approx.): 193.6 sq. m (2,083.9 sq. ft) External Cupboard: 0.7 sq. m (7.5 sq. ft)

### **JACKSONS STREATHAM**

1-3 De Montfort Parade, Streatham High Road, Sales: 020 8487 3179 Lettings: 020 8487 3180

Energy Rating: C We aim to make our particulars both accurate and reliable. However they are not guaranteed; nor do they form part of an offer or contract. If you require clarification on any points then please contact us, especially if you're traveling some distance to view. Please note that appliances and heating systems have not been tested and therefore no warranties can be given as to their good working order.