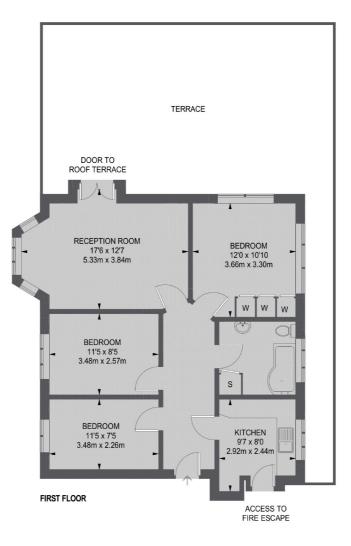

TOTAL APPROX. FLOOR AREA 768 SQ. FT. (71.36 SQ. M.)

Jacksons Streatham 1-3 De Montfort Parade Streatham High Road Streatham London SW16 1BU

Energy Rating: D We aim to make our particulars both accurate and reliable. However they are not guaranteed; nor do they form part of an offer or contract. If you require clarification on any points then please contact us, especially if you're traveling some distance to view. Please note that appliances and heating systems have not been tested and therefore no warranties can be given as to their good working order.