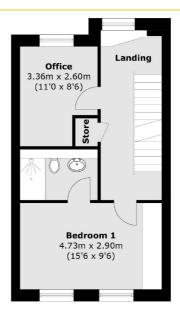

## KNIGHTS HILL, SE27

£700,000

- Three/Four Bedrooms
- Two Bathrooms
- Large Roof Terrace
- Pod Room Study/Gym/Yoga
- EPC Rating "A" Houses
- Versatile Living Space

**Third Floor** 

**Second Floor** 

Ground Floor

First Floor

Total area (approx.): 124.7 sq. m (1,342 sq. ft) Terrace area : 30.5 sq. m (328.3 sq. ft)