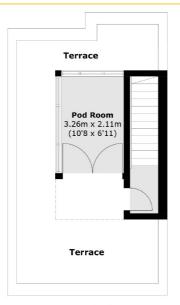

## KNIGHTS HILL, SE27

£700,000

- Three/Four Bedrooms
- Two Bathrooms
- Large Roof Terrace
- Pod Room Study/Gym/Yoga
- EPC Rating "A" Houses
- Versatile Living Space

**Third Floor** 

**Second Floor** 

Ground Floor

First Floor

Total area (approx.): 124.7 sq. m (1,342 sq. ft) Terrace area : 30.5 sq. m (328.3 sq. ft)