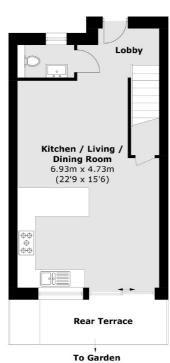

## KNIGHTS HILL, SE27

£700,000

- Three/Four Bedrooms
- Two Bathrooms
- Large Roof Terrace
- Pod Room Study/Gym/Yoga
- EPC Rating "A" Houses
- Versatile Living Space

**Third Floor** 

**Second Floor** 

Ground Floor

First Floor

Total area (approx.): 124.7 sq. m (1,342 sq. ft) Terrace area : 30.5 sq. m (328.3 sq. ft)