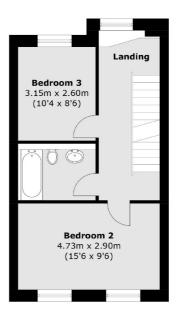

## KNIGHTS HILL, SE27

£700,000

- Three/Four Bedrooms
- Two Bathrooms
- Large Roof Terrace
- Pod Room Study/Gym/Yoga
- EPC Rating "A" Houses
- Versatile Living Space

**Third Floor** 

**Second Floor** 

Ground Floor

First Floor

Total area (approx.): 124.7 sq. m (1,342 sq. ft) Terrace area : 30.5 sq. m (328.3 sq. ft)