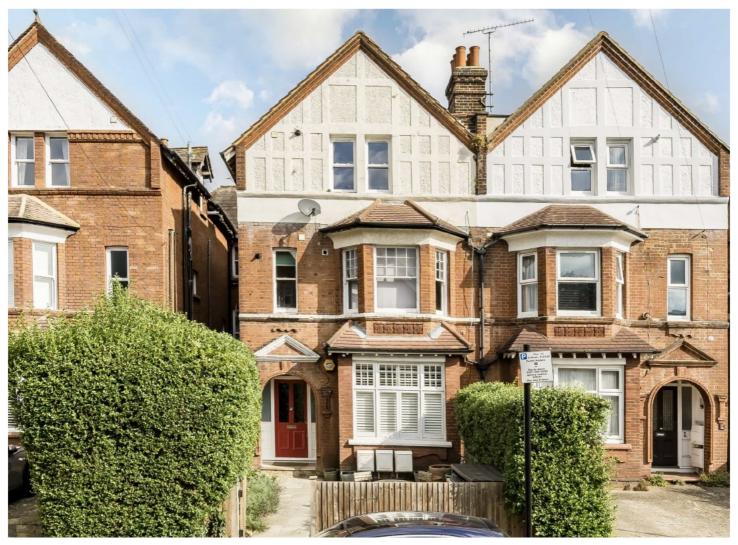

## FAIRMILE AVENUE, SW16

£450,000

- First floor Victorian conversion
- Two double bedrooms
- Convenient location
- Excellent condition
- Share of freehold
- Energy rating: D

Total area (approx.): 70.0 sq. m (753.5 sq. ft)