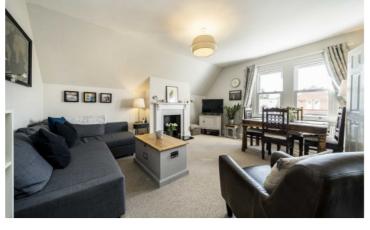

## FAIRMILE AVENUE, SW16

£450,000

- First floor Victorian conversion
- Two double bedrooms
- Convenient location
- Excellent condition
- Share of freehold
- Energy rating: D

Total area (approx.): 70.0 sq. m (753.5 sq. ft)