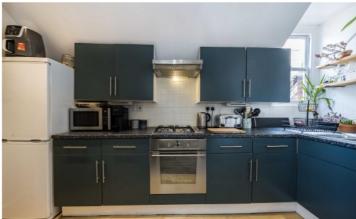

## FAIRMILE AVENUE, SW16

£450,000

- First floor Victorian conversion
- Two double bedrooms
- Convenient location
- Excellent condition
- Share of freehold
- Energy rating: D

Total area (approx.): 70.0 sq. m (753.5 sq. ft)