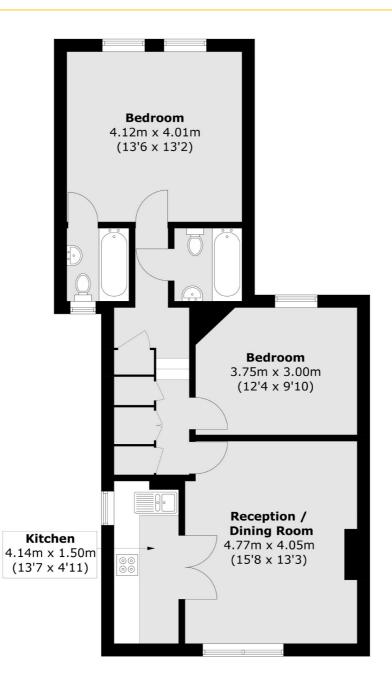

## FAIRMILE AVENUE, SW16

£450,000

- First floor Victorian conversion
- Two double bedrooms
- Convenient location
- Excellent condition
- Share of freehold
- Energy rating: D

Total area (approx.): 70.0 sq. m (753.5 sq. ft)