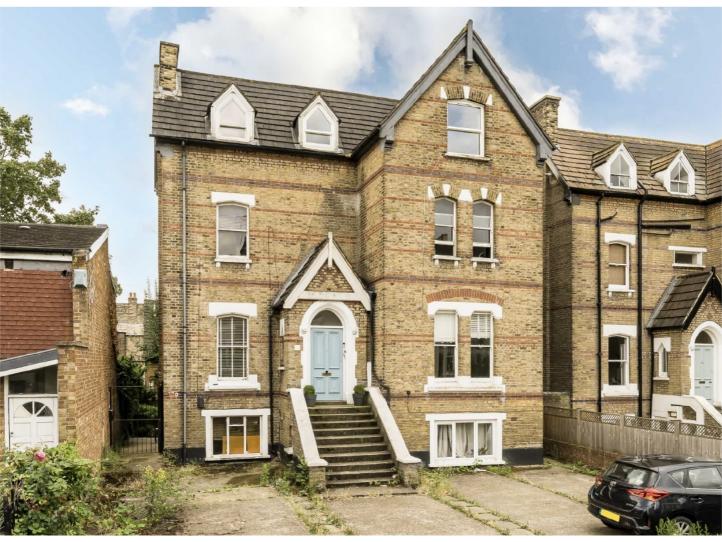

## MOUNT EPHRAIM ROAD, SW16

- One double bedroom
- Period conversion
- Good proportions
- Natural light
- Chain free
- Energy rating: D

£375,000

Jacksons

Total area (approx.): 41.6 sq. m (447.8 sq. ft)