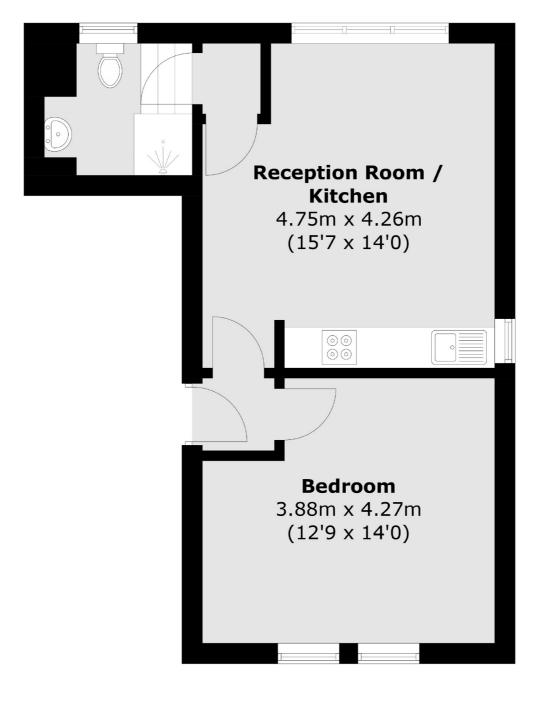

## MOUNT EPHRAIM ROAD, SW16

- One double bedroom
- Period conversion
- Good proportions
- Natural light
- Chain free
- Energy rating: D

£375,000

Jacksons

Total area (approx.): 41.6 sq. m (447.8 sq. ft)