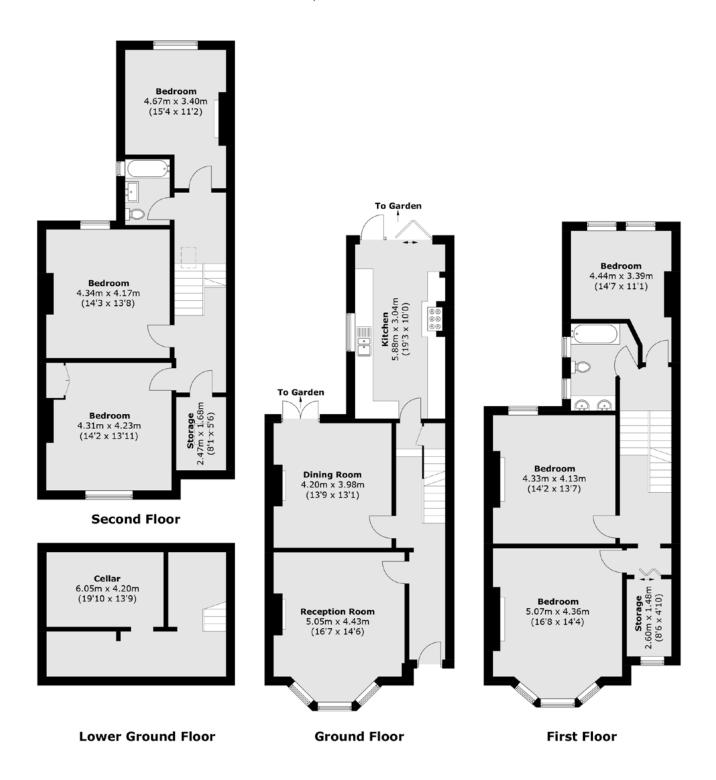

## LEWIN ROAD STREATHAM, SW16

TOTAL APPROX. FLOOR AREA 2,605.9 SQ. FT. (242.1 SQ. M)

Energy Rating: D. We aim to make our particulars both accurate and reliable. However they are not guaranteed; nor do they form part of an offer or contract. If you require clarification on any points then please contact us, especially if you're traveling some distance to view. Please note that appliances and heating systems have not been tested and therefore no warranties can be given as to their good working order.