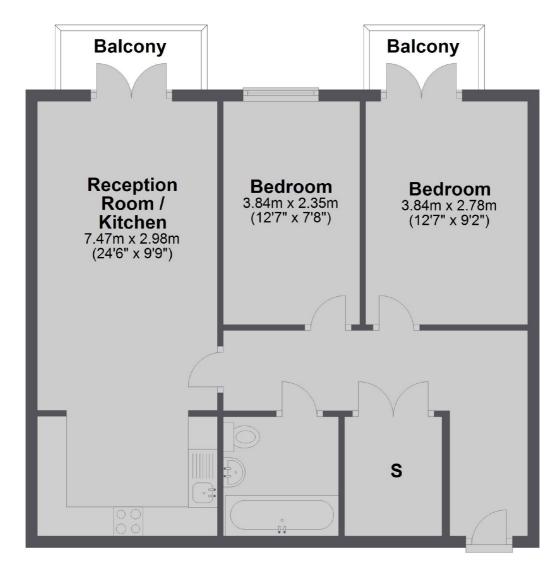

## **First Floor**

Total area: approx. 62.9 sq. metres (677.6 sq. feet)

Jacksons Streatham 1-3 De Montfort Parade Streatham High Road Streatham London SW16 1BU

Energy Rating: B We aim to make our particulars both accurate and reliable. However they are not guaranteed; nor do they form part of an offer or contract. If you require clarification on any points then please contact us, especially if you're traveling some distance to view. Please note that appliances and heating systems have not been tested and therefore no warranties can be given as to their good working order.