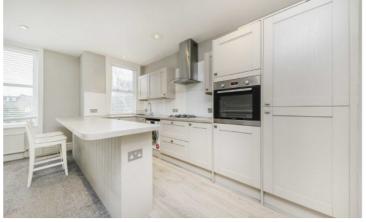

## ASHLAKE ROAD, SW16

£375,000

- First floor two bed flat
- Victorian conversion
- Great condition

- Open-plan kitchen
- Close proximity to transport
- Energy rating: E

Total area: approx. 62.8 sq. metres (675.5 sq. feet)