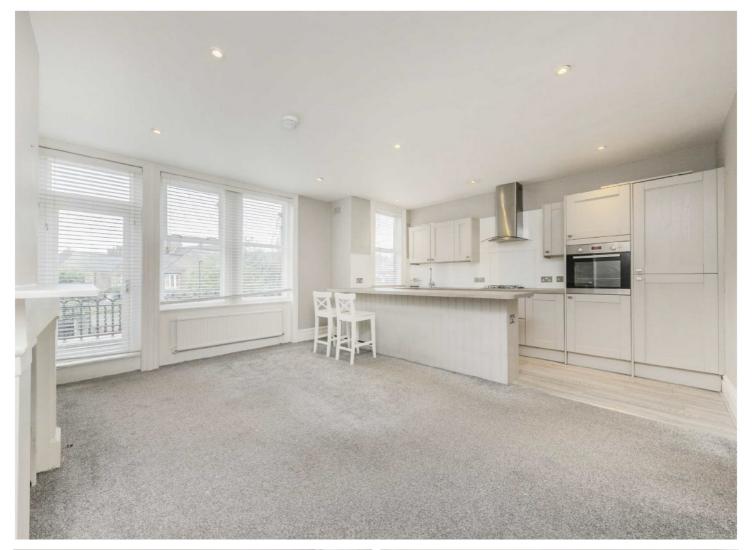

## ASHLAKE ROAD, SW16

£375,000

- First floor two bed flat
- Victorian conversion
- Great condition

- Open-plan kitchen
- Close proximity to transport
- Energy rating: E

Total area: approx. 62.8 sq. metres (675.5 sq. feet)