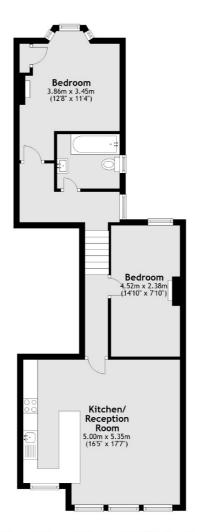

## ASHLAKE ROAD, SW16

£375,000

- First floor two bed flat
- Victorian conversion
- Great condition

- Open-plan kitchen
- Close proximity to transport
- Energy rating: E

Total area: approx. 62.8 sq. metres (675.5 sq. feet)