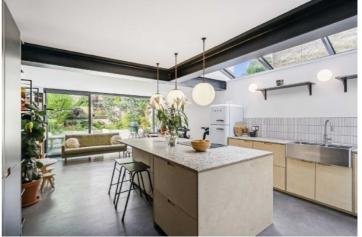

## Hainthorpe Road, SE27

£4,000 PCM

SHORT LET - A six bedroom, three bathroom Victorian family home with a south west facing garden, on a desirable residential road close to Streatham Hill and West Norwood. The property has been immaculately modernised

- De-luxe Victorain Family Home
- High Spec Kitchen Extension
- Six Bedrooms

- Three Bathrooms
- South West Facing Garden
- Energy rating: C

For further information on the costs associated with renting a property, please pop into our office or visit our website.