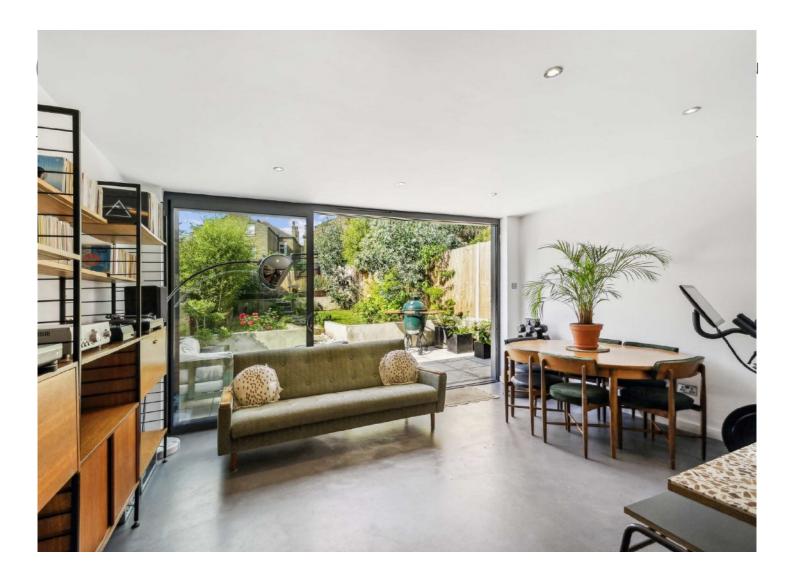

## Hainthorpe Road, SE27

£4,000 PCM

SHORT LET - A six bedroom, three bathroom Victorian family home with a south west facing garden, on a desirable residential road close to Streatham Hill and West Norwood. The property has been immaculately modernised

- De-luxe Victorain Family Home
- High Spec Kitchen Extension
- Six Bedrooms

- Three Bathrooms
- South West Facing Garden
- Energy rating: C

For further information on the costs associated with renting a property, please pop into our office or visit our website.