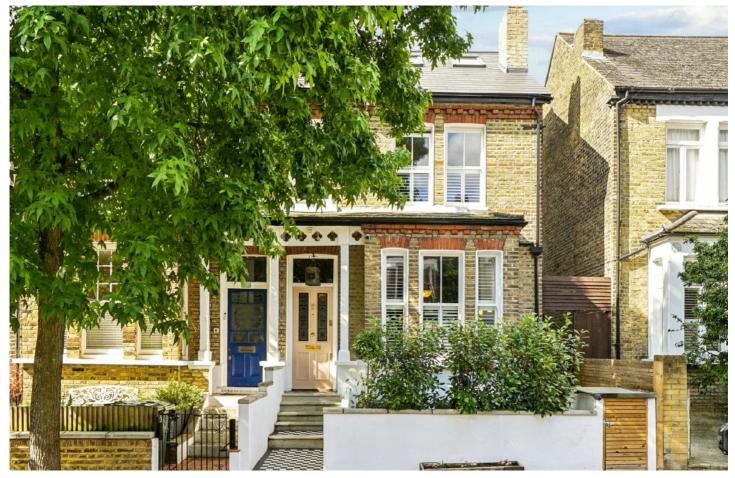

## Hainthorpe Road, SE27

£4,000 PCM

SHORT LET - A six bedroom, three bathroom Victorian family home with a south west facing garden, on a desirable residential road close to Streatham Hill and West Norwood. The property has been immaculately modernised

- De-luxe Victorain Family Home
- High Spec Kitchen Extension
- Six Bedrooms

- Three Bathrooms
- South West Facing Garden
- Energy rating: C

For further information on the costs associated with renting a property, please pop into our office or visit our website.