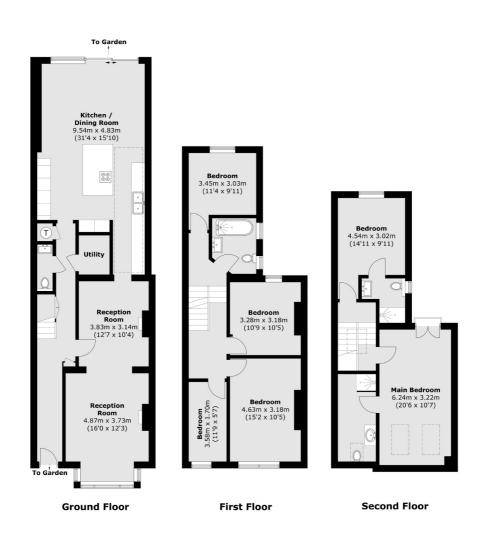

Total area (approx.): 196.4 sq. m (2,114.0 sq. ft)

Jacksons Streatham 1-3 De Montfort Parade Streatham High Road Streatham London SW16 1BU

Energy Rating: C We aim to make our particulars both accurate and reliable. However they are not guaranteed; nor do they form part of an offer or contract. If you require clarification on any points then please contact us, especially if you're traveling some distance to view. Please note that appliances and heating systems have not been tested and therefore no warranties can be given as to their good working order.