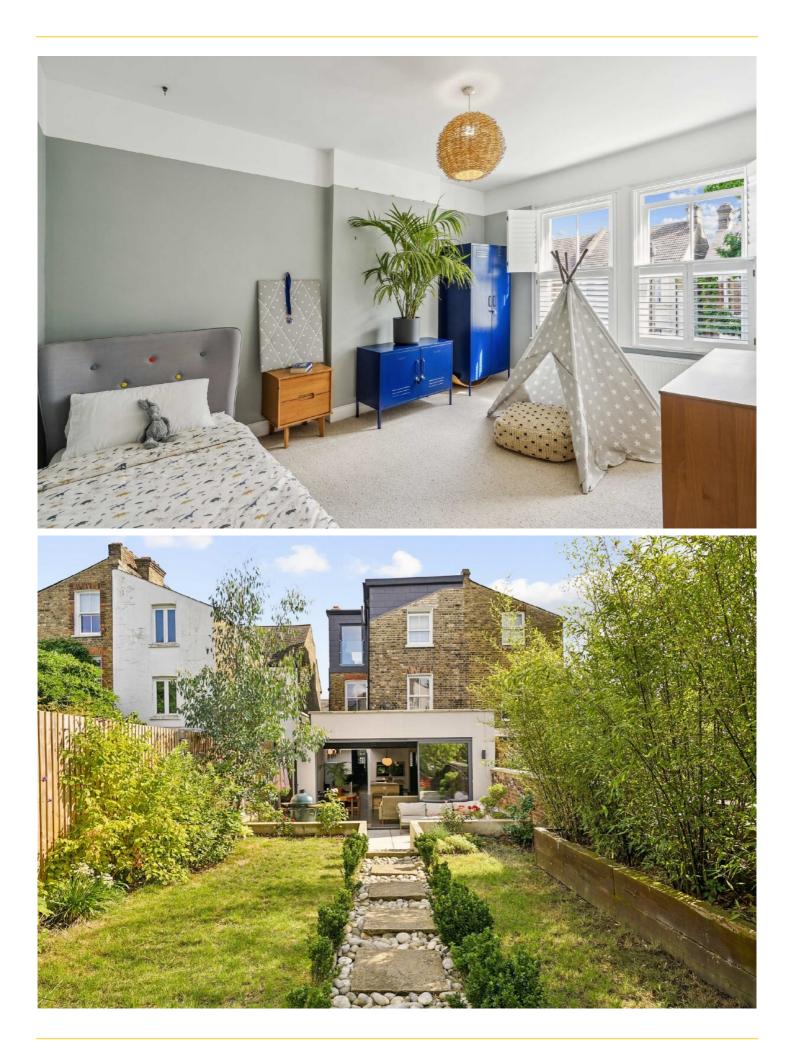

## ABOUT THE HOME

A six bedroom, three bathroom Victorian family home with a south west facing garden, on a desirable residential road close to Streatham Hill and West Norwood. The property has been immaculately modernised and maintained by the current owner's while also retaining many of the period features.

Hainthorpe Road is a quiet residential street situated within a close proximity to West Norwood and Streatham Hill, both offering an excellent selection of amenities including numerous independent pubs, restaurants and cafés, a leisure centre and the Picture House cinema. West Norwood train station provides frequent services in to London Bridge and London Victoria.