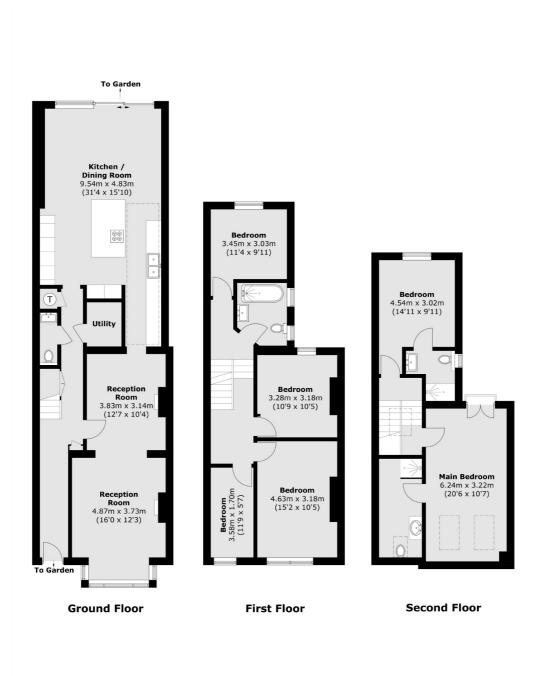

sion
- Six bedrooms

- Three bathrooms
- South West facing garden
- Energy rating: C



£1,350,000



## ABOUT THE HOME

A six bedroom, three bathroom Victorian family home with a south west facing garden, on a desirable residential road close to Streatham Hill and West Norwood. The property has been immaculately modernised and maintained by the current owner's while also retaining many of the period features.

Hainthorpe Road is a quiet residential street situated within a close proximity to West Norwood and Streatham Hill, both offering an excellent selection of amenities including numerous independent pubs, restaurants and cafés, a leisure centre and the Picture House cinema. West Norwood train station provides frequent services in to London Bridge and London Victoria.







Jacksons



Total area (approx.): 196.4 sq. m (2,114.0 sq. ft)

## JACKSONS STREATHAM

1-3 De Montfort Parade, Streatham High Road, Sales: 020 8487 3179 Lettings: 020 8487 3180

Energy Rating: C We aim to make our particulars both accurate and reliable. However they are not guaranteed; nor do they form part of an offer or contract. If you require clarification on any points then please contact us, especially if you're traveling some distance to view. Please note that appliances and heating systems have not been tested and therefore no warranties can be given as to their good working order.