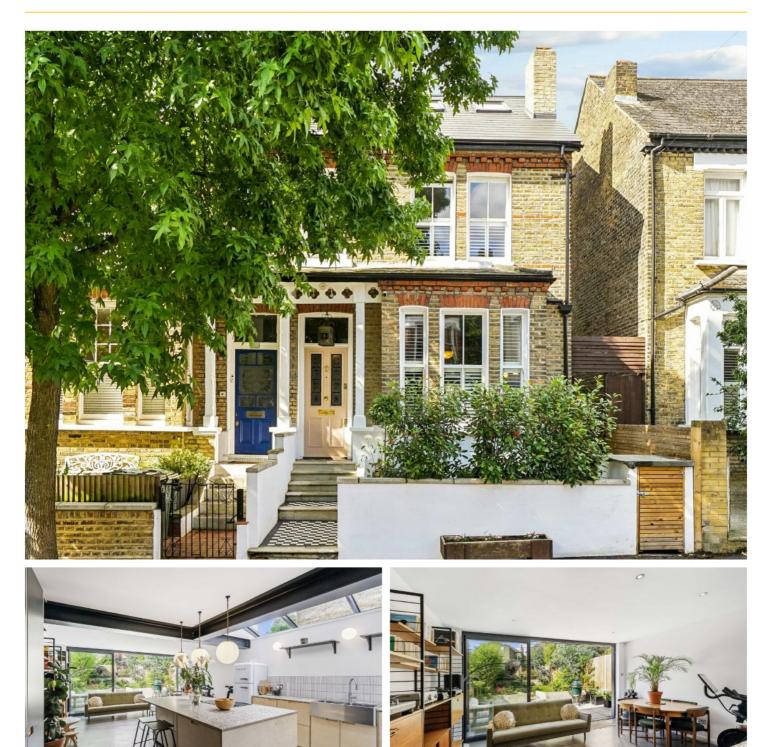

## HAINTHORPE ROAD, SE27

- De-lux Victorian family home
- High spec kitchen extension
- Six bedrooms

- Three bathrooms
- South West facing garden
- Energy rating: C

£1,350,000

## ABOUT THE HOME

A six bedroom, three bathroom Victorian family home with a south west facing garden, on a desirable residential road close to Streatham Hill and West Norwood. The property has been immaculately modernised and maintained by the current owner's while also retaining many of the period features.