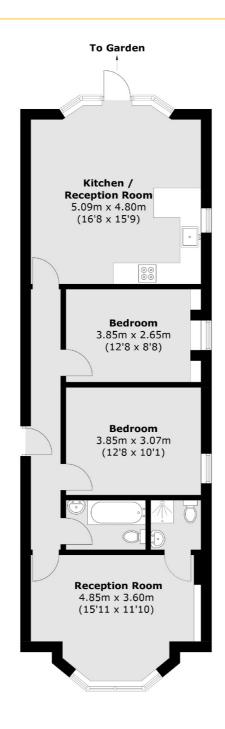

## PRENTIS ROAD, SW16

£650,000

- Victorian conversion
- Two double bedrooms
- Tooting Bec Common
- Off- street parking
- Large south facing Garden
- Energy rating: C











## ABOUT THE HOME

A ground floor, Victorian conversion with a private rear garden, two double bedrooms and generous living space. Located on a popular road, ideally located for Streatham Hill, Balham and Brixton.

Prentis Road is an attractive tree line road located close to Tooting Bec Common and numerous shops, bars and restaurants on Streatham High Road. Commuters have regular links to the City including the Thameslink at Streatham, Streatham Hill Station and numerous bus routes via Balham and Brixton.













Total area (approx.): 76.4 sq. m (822.4 sq. ft)

## **JACKSONS STREATHAM**

1-3 De Montfort Parade, Streatham High Road, Sales: 020 8487 3179 Lettings: 020 8487 3180

Energy Rating: C We aim to make our particulars both accurate and reliable. However they are not guaranteed; nor do they form part of an offer or contract. If you require clarification on any points then please contact us, especially if you're traveling some distance to view. Please note that appliances and heating systems have not been tested and therefore no warranties can be given as to their good working order.