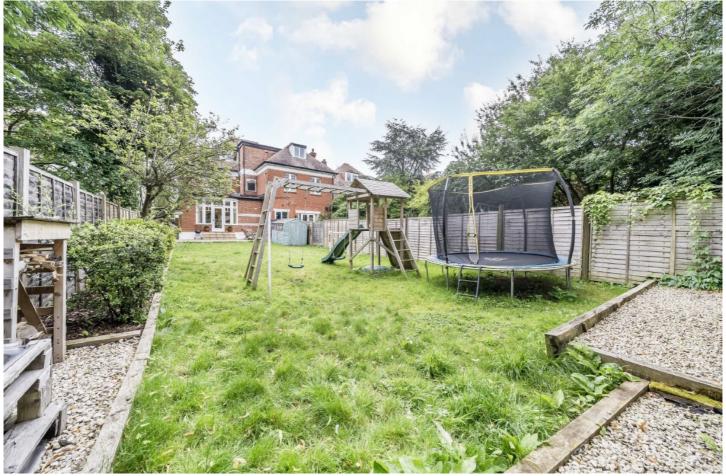

## PRENTIS ROAD, SW16

£650,000

- Victorian conversion
- Two double bedrooms
- Tooting Bec Common
- Off- street parking
- Large south facing Garden
- Energy rating: C

## ABOUT THE HOME

A ground floor, Victorian conversion with a private rear garden, two double bedrooms and generous living space. Located on a popular road, ideally located for Streatham Hill, Balham and Brixton.