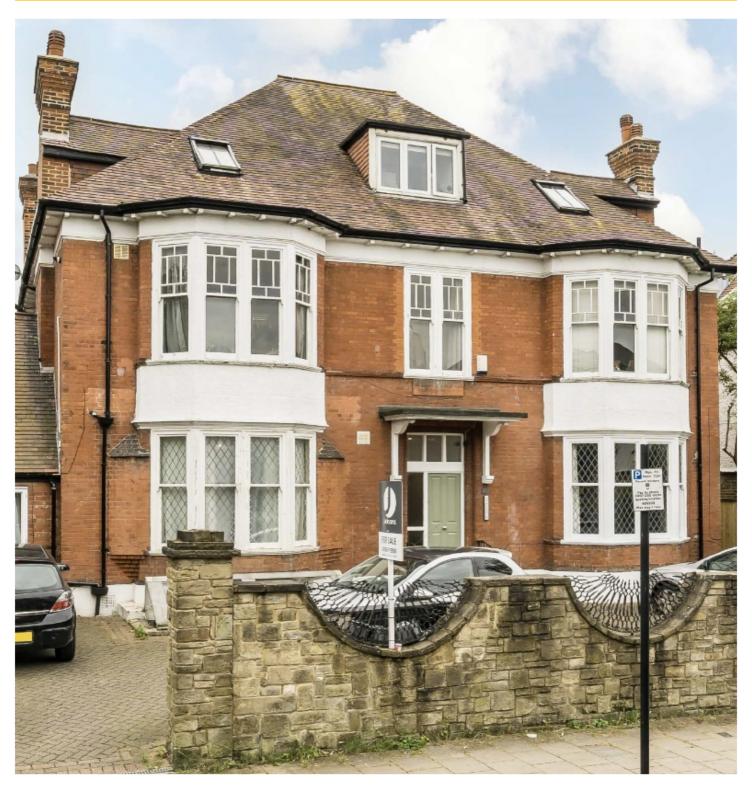

## PRENTIS ROAD, SW16

£650,000

- Victorian conversion
- Two double bedrooms
- Tooting Bec Common
- Off- street parking
- Large south facing Garden
- Energy rating: C

## ABOUT THE HOME

A ground floor, Victorian conversion with a private rear garden, two double bedrooms and generous living space. Located on a popular road, ideally located for Streatham Hill, Balham and Brixton.

Prentis Road is an attractive tree line road located close to Tooting Bec Common and numerous shops, bars and restaurants on Streatham High Road. Commuters have regular links to the City including the Thameslink at Streatham, Streatham Hill Station and numerous bus routes via Balham and Brixton.