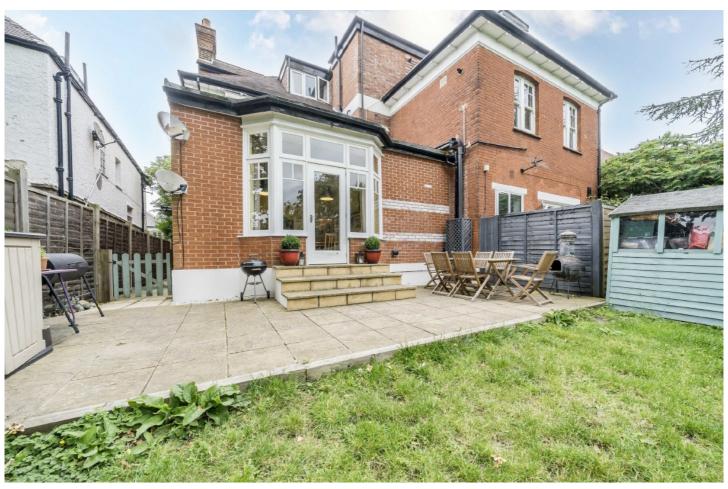

## PRENTIS ROAD, SW16

£650,000

- Victorian conversion
- Two double bedrooms
- Tooting Bec Common
- Off- street parking
- Large south facing Garden
- Energy rating: C

## ABOUT THE HOME

A ground floor, Victorian conversion with a private rear garden, two double bedrooms and generous living space. Located on a popular road, ideally located for Streatham Hill, Balham and Brixton.

Prentis Road is an attractive tree line road located close to Tooting Bec Common and numerous shops, bars and restaurants on Streatham High Road. Commuters have regular links to the City including the Thameslink at Streatham, Streatham Hill Station and numerous bus routes via Balham and Brixton.