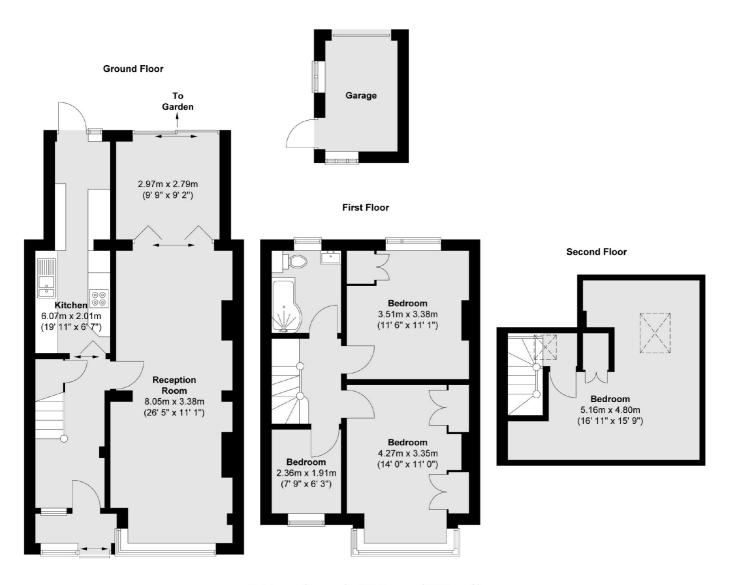

## SHERWOOD AVENUE, SW16

£585,000

- Four Bedrooms
- Off Street Parking
- Potential To Extend / Modernise Energy Rating:
- Large South Facing Garden
- Rear Access Garage

Total area (approx.): 121.6 sq. m (1309 sq. ft)