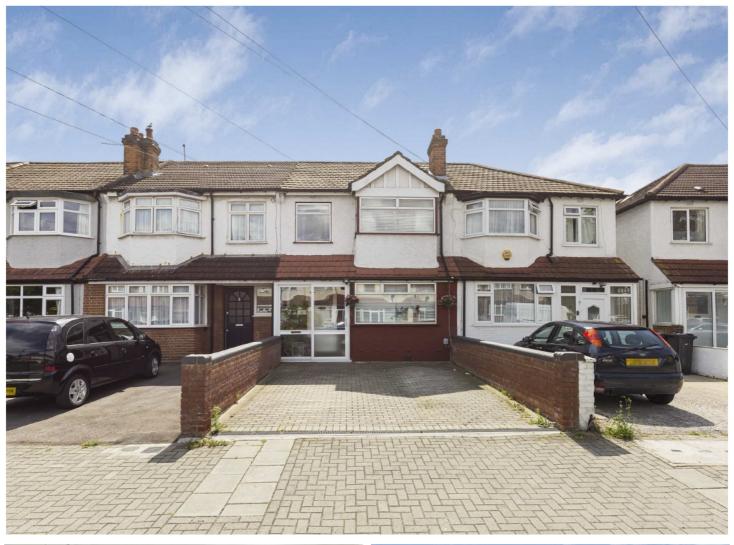

## SHERWOOD AVENUE, SW16

£585,000

- Four Bedrooms
- Off Street Parking
- Potential To Extend / Modernise Energy Rating:
- Large South Facing Garden
- Rear Access Garage

Total area (approx.): 121.6 sq. m (1309 sq. ft)