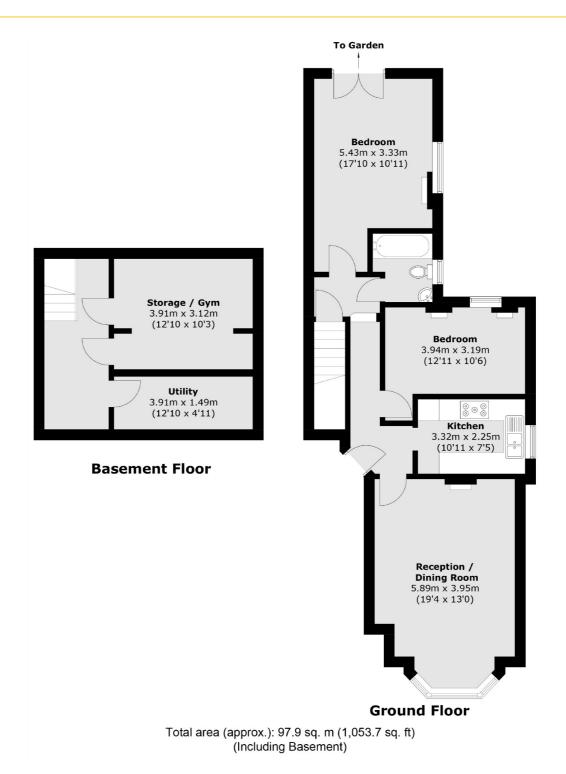

## HOPTON ROAD, SW16

£550,000

- Two double bedrooms
- Recently modernised
- Large split garden
- Great connections
- Demised basement
- Energy rating: D

## ABOUT THE HOME

A beautifully presented two bedroom ground floor Victorian conversion situated in the heart of Streatham. The property boasts a large split rear garden and charming period features throughout the property.