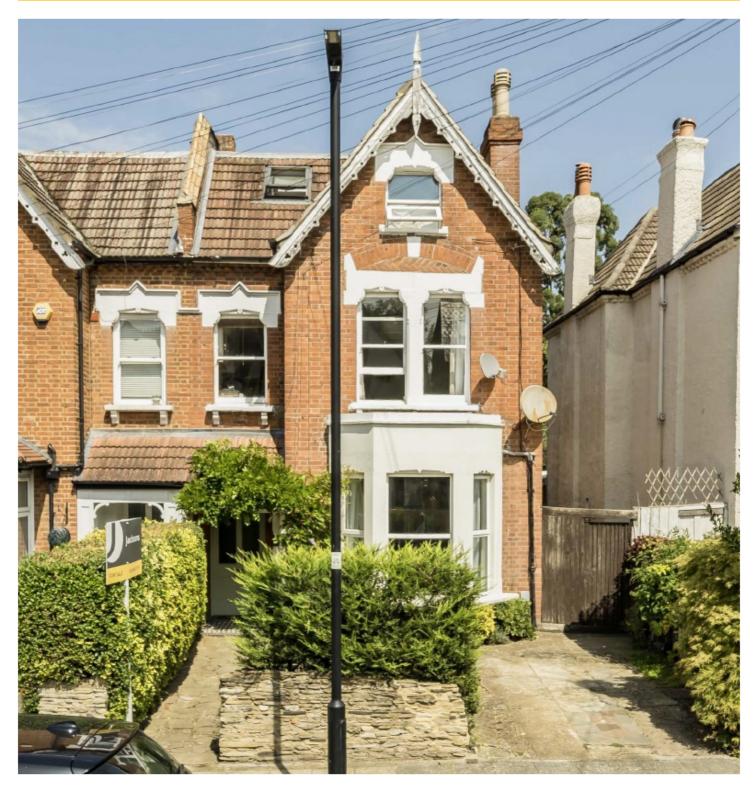

## HOPTON ROAD, SW16

£550,000

- Two double bedrooms
- Recently modernised
- Large split garden
- Great connections
- Demised basement
- Energy rating: D

## ABOUT THE HOME

A beautifully presented two bedroom ground floor Victorian conversion situated in the heart of Streatham. The property boasts a large split rear garden and charming period features throughout the property.

Hopton Road is a quiet residential street conveniently located off Streatham High Road. Numerous amenities are close by, including; independent pubs, restaurants and coffee shops, alongside several supermarkets, a leisure centre and Streatham Common. Streatham mainline station is also in close proximity and offers commuters quick services in to London Bridge and the Thameslink line via Blackfriars.