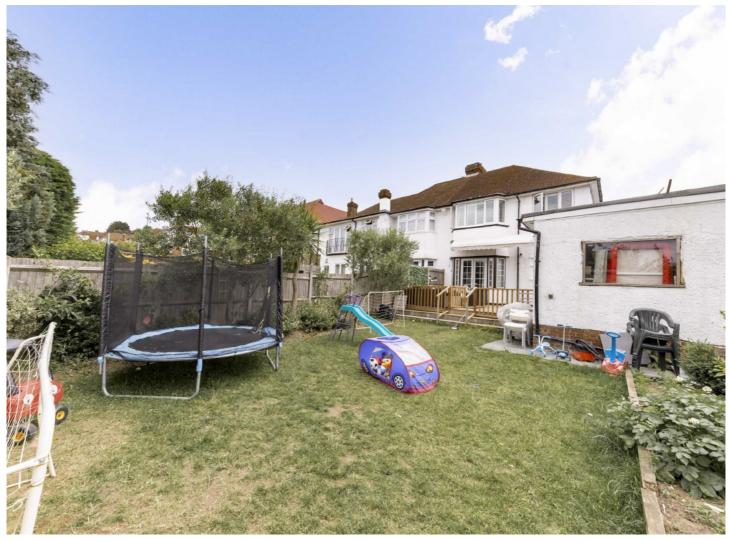

Christian Fields, SW16

£3,250 PCM













## **Ground Floor**



Main area: Approx. 107.5 sq. metres (1157.3 sq. feet)

Plus garages, approx. 15.8 sq. metres (169.8 sq. feet)

Plus obtubildings, approx. 18.8 sq. metres (202.5 sq. feet)

Jacksons Streatham 1-3 De Montfort Parade Streatham High Road Streatham London SW16 1BU

Energy Rating: We aim to make our particulars both accurate and reliable. However they are not guaranteed; nor do they form part of an offer or contract. If you require clarification on any points then please contact us, especially if you're traveling some distance to view. Please note that appliances and heating systems have not been tested and therefore no warranties can be given as to their good working order.