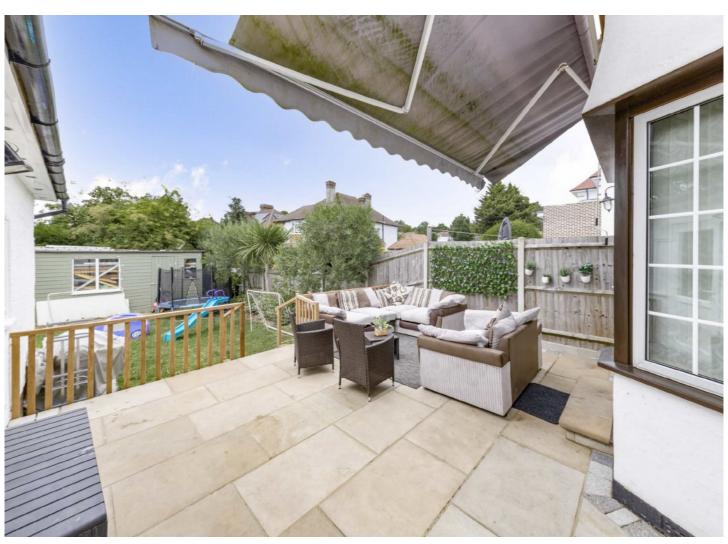

Christian Fields, SW16

£3,250 PCM













## **Ground Floor**



Main area: Approx. 107.5 sq. metres (1157.3 sq. feet)

Plus garages, approx. 15.8 sq. metres (169.8 sq. feet)

Plus obtubildings, approx. 18.8 sq. metres (202.5 sq. feet)

Jacksons Streatham 1-3 De Montfort Parade Streatham High Road Streatham London SW16 1BU

Energy Rating: We aim to make our particulars both accurate and reliable. However they are not guaranteed; nor do they form part of an offer or contract. If you require clarification on any points then please contact us, especially if you're traveling some distance to view. Please note that appliances and heating systems have not been tested and therefore no warranties can be given as to their good working order.