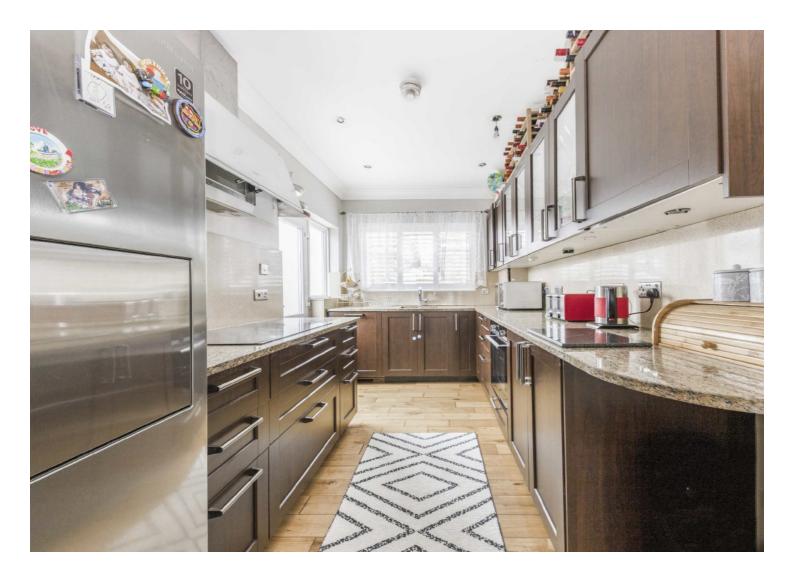

Christian Fields, SW16

£3,250 PCM













## **Ground Floor**



Main area: Approx. 107.5 sq. metres (1157.3 sq. feet)

Plus garages, approx. 15.8 sq. metres (169.8 sq. feet)

Plus obtubildings, approx. 18.8 sq. metres (202.5 sq. feet)

Jacksons Streatham 1-3 De Montfort Parade Streatham High Road Streatham London SW16 1BU

Energy Rating: We aim to make our particulars both accurate and reliable. However they are not guaranteed; nor do they form part of an offer or contract. If you require clarification on any points then please contact us, especially if you're traveling some distance to view. Please note that appliances and heating systems have not been tested and therefore no warranties can be given as to their good working order.