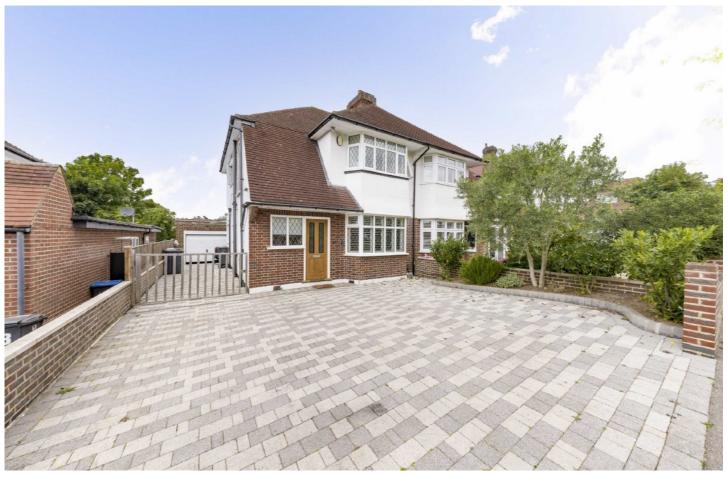

Christian Fields, SW16

£3,250 PCM

## **Ground Floor**

Main area: Approx. 107.5 sq. metres (1157.3 sq. feet)

Plus garages, approx. 15.8 sq. metres (169.8 sq. feet)

Plus obtubildings, approx. 18.8 sq. metres (202.5 sq. feet)

Jacksons Streatham 1-3 De Montfort Parade Streatham High Road Streatham London SW16 1BU