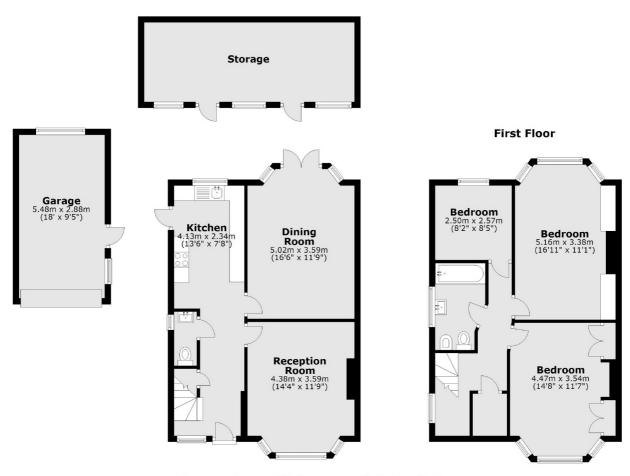

## **Ground Floor**

Main area: Approx. 107.5 sq. metres (1157.3 sq. feet)

Plus garages, approx. 15.8 sq. metres (169.8 sq. feet)

Plus obtubildings, approx. 18.8 sq. metres (202.5 sq. feet)

Jacksons Streatham 1-3 De Montfort Parade Streatham High Road Streatham London SW16 1BU