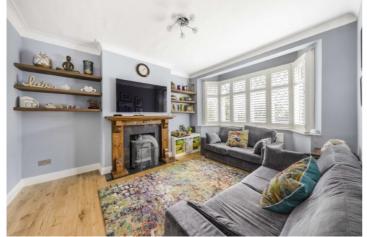

Christian Fields, SW16

£3,250 PCM













## **Ground Floor**



Main area: Approx. 107.5 sq. metres (1157.3 sq. feet)

Plus garages, approx. 15.8 sq. metres (169.8 sq. feet)

Plus obtubildings, approx. 18.8 sq. metres (202.5 sq. feet)

Jacksons Streatham 1-3 De Montfort Parade Streatham High Road Streatham London SW16 1BU

Energy Rating: We aim to make our particulars both accurate and reliable. However they are not guaranteed; nor do they form part of an offer or contract. If you require clarification on any points then please contact us, especially if you're traveling some distance to view. Please note that appliances and heating systems have not been tested and therefore no warranties can be given as to their good working order.