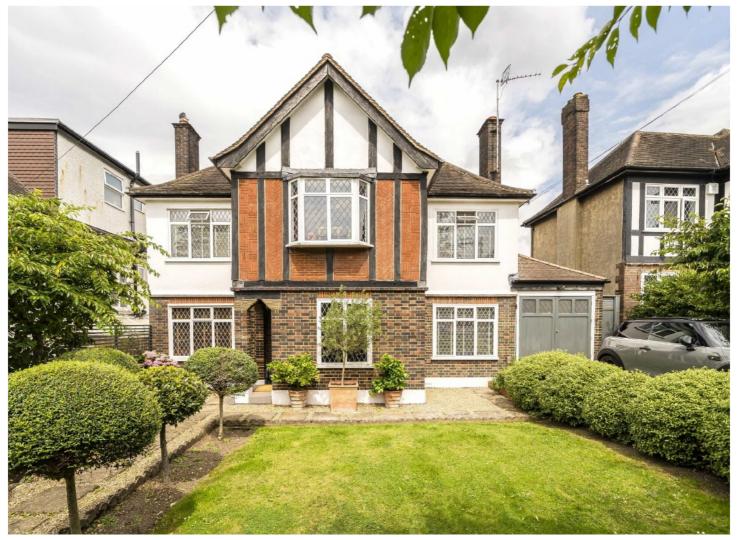

## BELLTREES GROVE, SW16

£1,425,000

- Five bedroom house
- Three reception rooms
- Large front and rear garden
- Off-street parking & garage
- Open-plan kitchen leading onto balcony
- Energy rating: F

## ABOUT THE HOME

A large detached home in superb condition with the added benefit of an 11 metre balcony leading from the kitchen, with amazing far reaching views over central London & beyond.

Set back from the road behind the beautifully manicured front garden, this natural five bedroom property retains many original features including English oak parquet flooring & leaded doors.