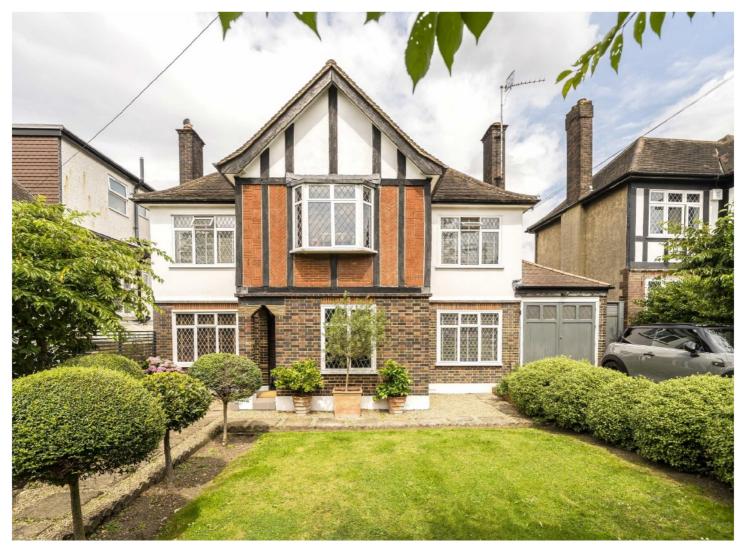

## BELLTREES GROVE, SW16

£1,600,000

- Five bedroom house
- Three reception rooms
- Large front and rear garden
- Off-street parking & garage
- Open plan kitchen leading onto balcony
- Energy rating: F

## ABOUT THE HOME

A large detached home in superb condition with the added benefit of an 11 metre balcony leading from the kitchen, with amazing far reaching views over central London & beyond.

Set back from the road behind the beautifully manicured front garden, this natural five bedroom property retains many original features including English oak parquet flooring & leaded doors.