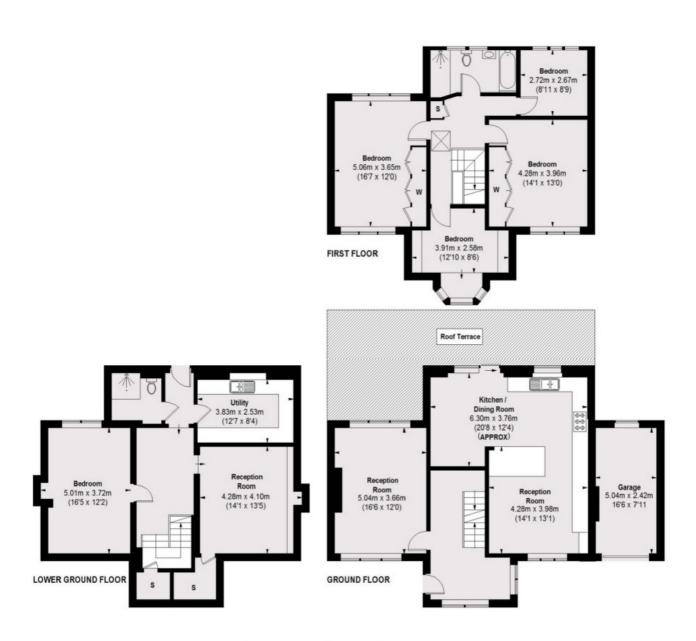

TOTAL APPROX. FLOOR AREA (GARAGE EXCLUDED)
2327 SQ FT. (216.16 SQ M)
GARAGE = 135 SQ FT. (12.56 SQ M)