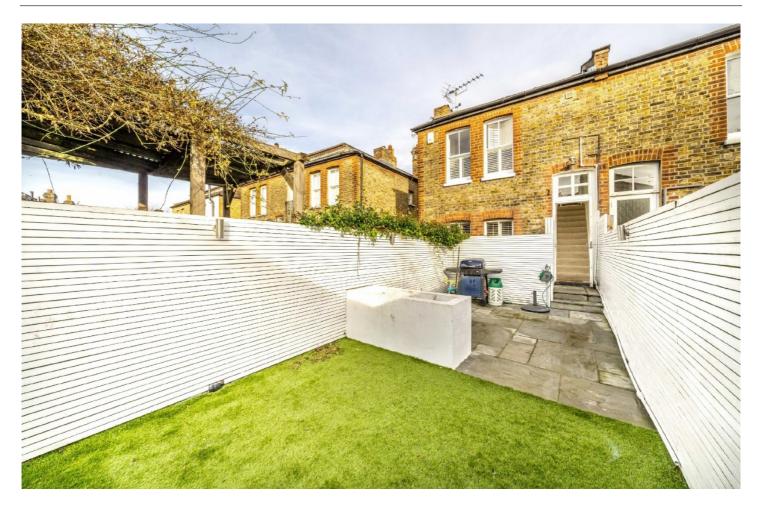

## Criffel Avenue, SW2

£895,000

A split level, three bedroom, three bathroom Victorian maisonette situated right by Tooting Bec Common. The property has a south facing garden and is situated on a quiet residential road.

- Three Bedrooms
- Split Level Maisonette
- Victorian

- Three Bathrooms
- Residential Road
- South Facing Garden

Located on Criffel Avenue, this property is well positioned for easy access into Balham and close to all of the shops, bars and restaurants local to the area. Balham mainline and underground stations are within close proximity as is Streatham Hill mainline station. There are excellent bus routes providing access to Brixton for the Victoria line. Also, the green open spaces of Tooting Bec Common are just minutes away.