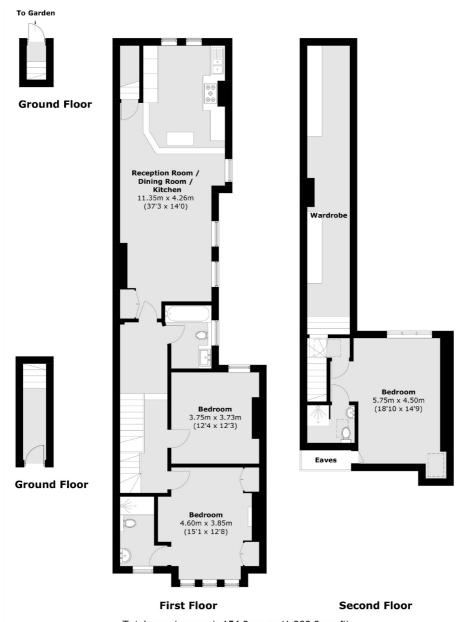

## Criffel Avenue, SW2

£895,000

A split level, three bedroom, three bathroom Victorian maisonette situated right by Tooting Bec Common. The property has a south facing garden and is situated on a quiet residential road.

- Three Bedrooms
- Split Level Maisonette
- Victorian

- Three Bathrooms
- Residential Road
- South Facing Garden

Located on Criffel Avenue, this property is well positioned for easy access into Balham and close to all of the shops, bars and restaurants local to the area. Balham mainline and underground stations are within close proximity as is Streatham Hill mainline station. There are excellent bus routes providing access to Brixton for the Victoria line. Also, the green open spaces of Tooting Bec Common are just minutes away.

Total area (approx.): 154.3 sq. m (1,660.9 sq. ft) (Excluding Eaves)

Jacksons Streatham 1-3 De Montfort Parade Streatham High Road Streatham London SW16 1BU

Energy Rating: We aim to make our particulars both accurate and reliable. However they are not guaranteed; nor do they form part of an offer or contract. If you require clarification on any points then please contact us, especially if you're traveling some distance to view. Please note that appliances and heating systems have not been tested and therefore no warranties can be given as to their good working order.