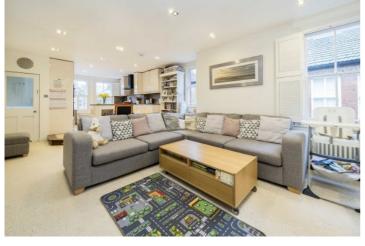

## Criffel Avenue, SW2

£895,000

A split level, three bedroom, three bathroom Victorian maisonette situated right by Tooting Bec Common. The property has a south facing garden and is situated on a quiet residential road.