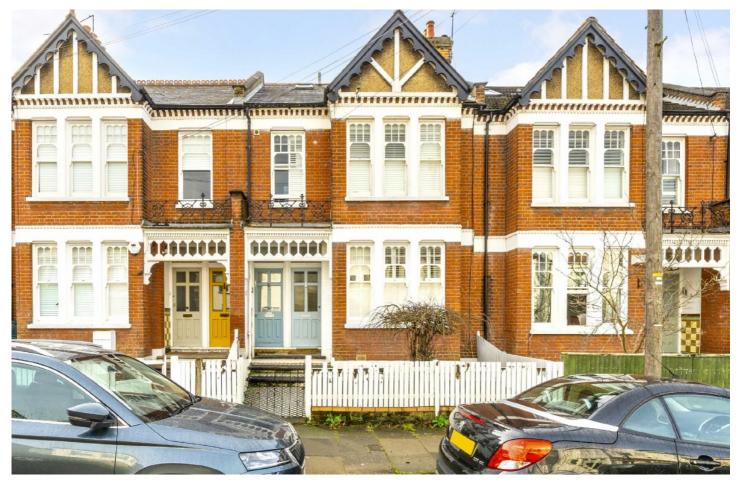

## Criffel Avenue, SW2

£895,000

A split level, three bedroom, three bathroom Victorian maisonette situated right by Tooting Bec Common. The property has a south facing garden and is situated on a quiet residential road.

- Three Bedrooms
- Split Level Maisonette
- Victorian

- Three Bathrooms
- Residential Road
- South Facing Garden

Located on Criffel Avenue, this property is well positioned for easy access into Balham and close to all of the shops, bars and restaurants local to the area. Balham mainline and underground stations are within close proximity as is Streatham Hill mainline station. There are excellent bus routes providing access to Brixton for the Victoria line. Also, the green open spaces of Tooting Bec Common are just minutes away.